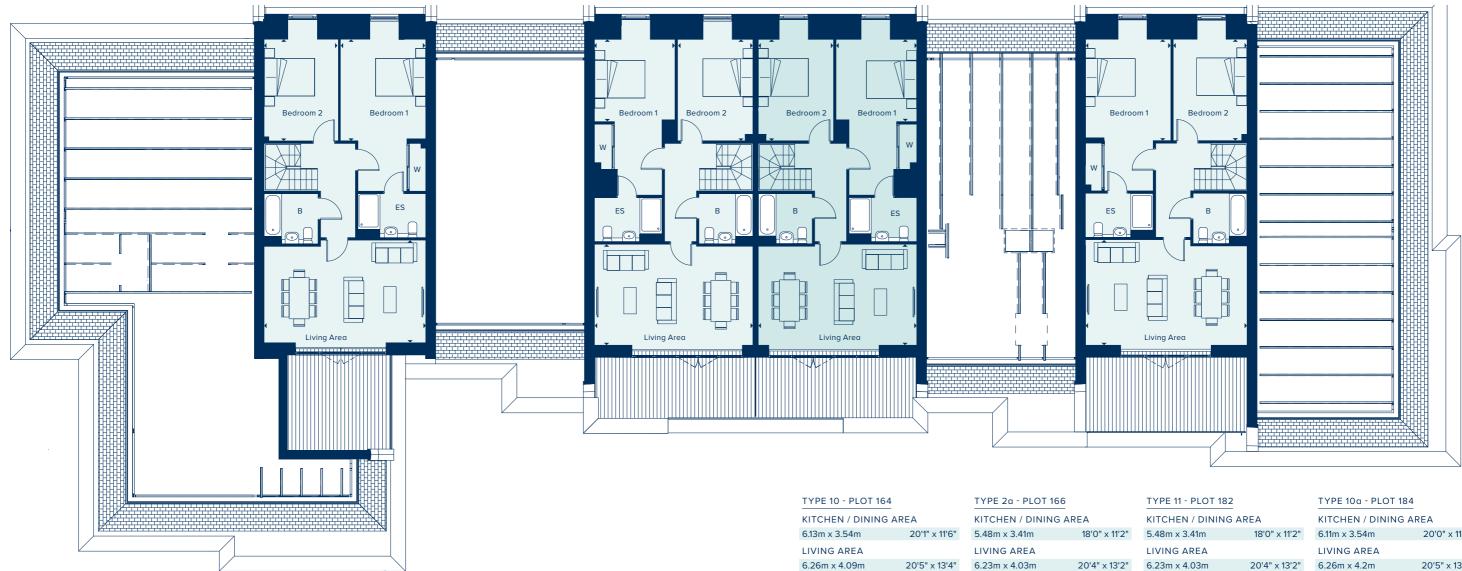

#### SECOND & THIRD FLOOR

| REA           | KITCHEN / DINING | AREA          |
|---------------|------------------|---------------|
| 18'0" x 11'2" | 5.48m x 3.41m    | 18'0" x 11'2" |
|               | LIVING AREA      |               |
| 20'4" x 13'2" | 6.23m x 4.03m    | 20'4" x 13'2" |
|               | BEDROOM 1        |               |
| 10'8" x 10'7" | 3.28m x 3.27m    | 10'8" x 10'7" |
|               | BEDROOM 2        |               |
| 13'3" x 9'8"  | 4.05m x 3m       | 13'3" x 9'8"  |
|               | BEDROOM 3        |               |
| 13'5" x 9'2"  | 4.13m x 2.8m     | 13'5" x 9'2"  |

|                  | _             |
|------------------|---------------|
| KITCHEN / DINING | AREA          |
| 6.11m x 3.54m    | 20'0" x 11'6" |
| LIVING AREA      |               |
| 6.26m x 4.2m     | 20'5" x 13'8" |
| BEDROOM 1        |               |
| 4.04m x 3.4m     | 13'3" x 11'2" |
| BEDROOM 2        |               |
| 4.04m x 2.94m    | 13'3" x 9'6"  |
| BEDROOM 3        |               |
| 4.11m x 2.8m     | 13'5" x 9'2"  |
|                  |               |