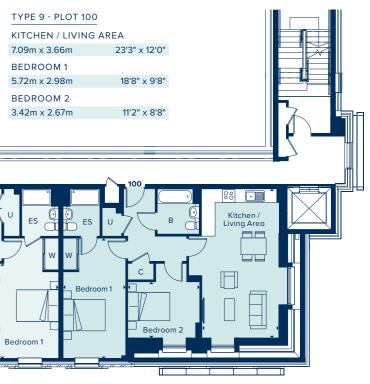

#### KITCHEN / LIVING AREA 7.52m x 3.47m 24'7" x 11'4" BEDROOM 1 4.36m x 3.13m 14'3" x 10'3" BEDROOM 2 3.97m x 2.75m 13'0" x 9'0"

TYPE 9 - PLOT 174

| KITCHEN / LIVING AREA |               |  |
|-----------------------|---------------|--|
| 8.31m x 3.95m         | 27'3" x 13'0" |  |
| BEDROOM 1             |               |  |
| 6.24m x 2.9m          | 20'5" x 9'5"  |  |
| BEDROOM 2             |               |  |
| 5.01m x 2.8m          | 16'4" x 9'2"  |  |
| BEDROOM 3             |               |  |
| 4.1m x 2.75m          | 13'5" x 9'0"  |  |