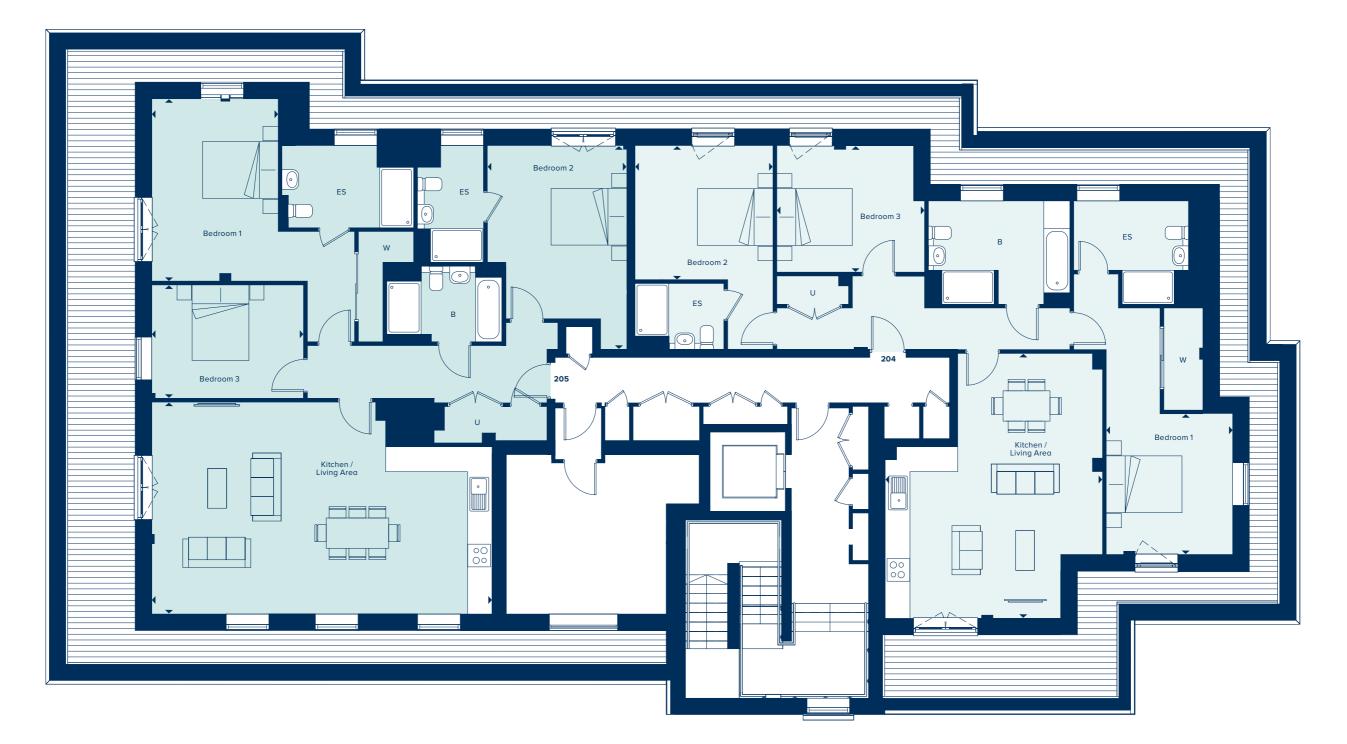

#### **3 BEDROOM APARTMENTS**

| TYPE 9 - PLOT 205     |               |  |  |  |  |  |
|-----------------------|---------------|--|--|--|--|--|
| KITCHEN / LIVING AREA |               |  |  |  |  |  |
| 9m x 5.61m            | 29'5" x 18'4" |  |  |  |  |  |
| BEDROOM 1             |               |  |  |  |  |  |
| 4.82m x 3.34m         | 15'8" x 11'0" |  |  |  |  |  |
| BEDROOM 2             |               |  |  |  |  |  |
| 5.39m x 3.69m         | 17'7" x 12'1" |  |  |  |  |  |
| BEDROOM 3             |               |  |  |  |  |  |
| 4.02m x 3m            | 13'2" x 9'8"  |  |  |  |  |  |

| TYPE 8 - PLOT 204  |  |
|--------------------|--|
| KITCHEN / LIVING A |  |
| 7.01m x 5.75m      |  |
| BEDROOM 1          |  |
| 3.72m x 3.35m      |  |
| BEDROOM 2          |  |
| 3.65m x 3.54m      |  |
| BEDROOM 3          |  |
| 3.91m x 3.35m      |  |