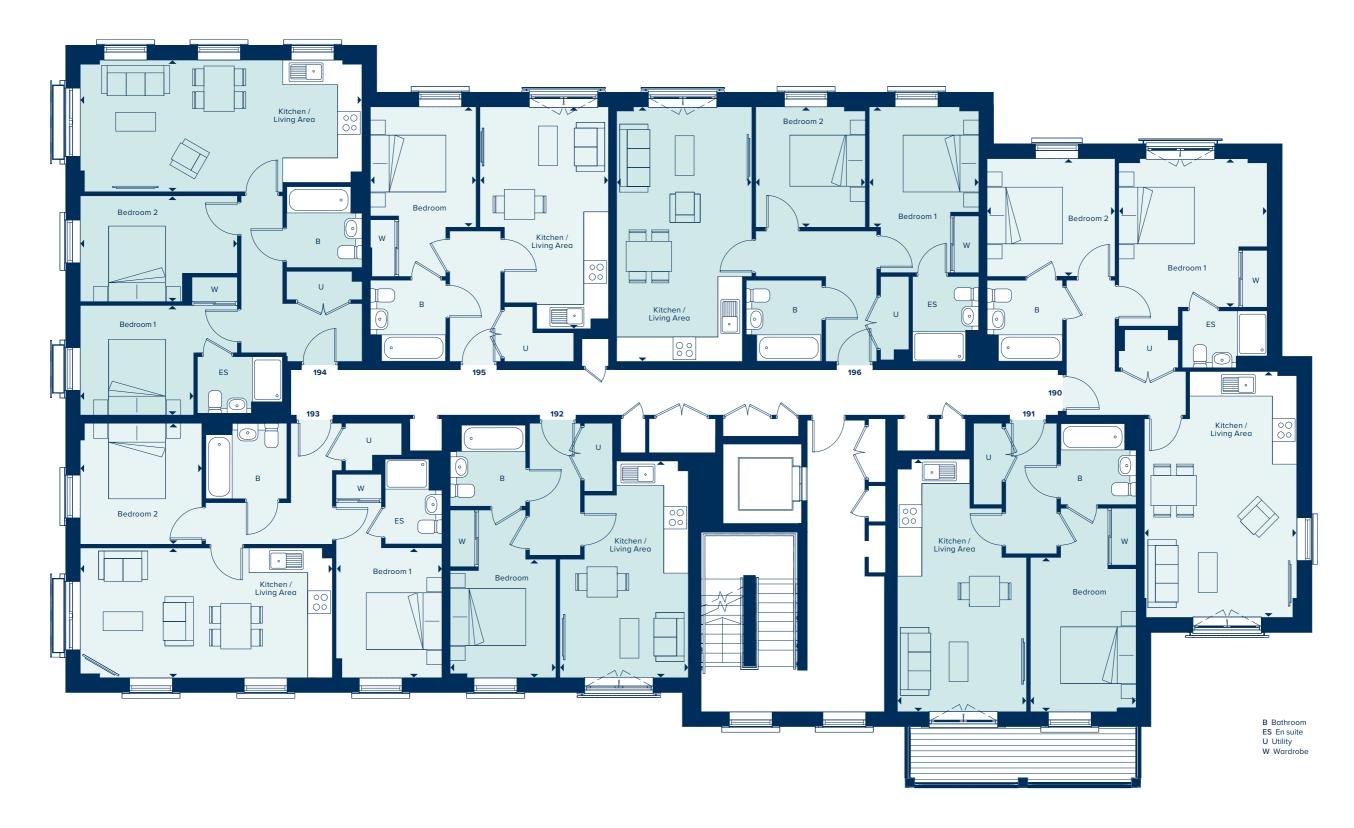

### 1 & 2 BEDROOM APARTMENTS

| 'PE 4a - PLOT 19 | 4a - PLOT 190 |                  | TYPE 2 - PLOT 192 |                  | TYPE 1a - PLOT 191 |                  | 2             | TYPE 5 - PLOT 193 |               | TYPE 5 - PLOT 193 |               | TYPE 6 - PLOT 194 |   | TYPE 3 - PLOT 19 | 5 | TYPE 7 - PLOT 1 | 9 |
|------------------|---------------|------------------|-------------------|------------------|--------------------|------------------|---------------|-------------------|---------------|-------------------|---------------|-------------------|---|------------------|---|-----------------|---|
| KITCHEN / LIVING | AREA          | KITCHEN / LIVING | AREA              | KITCHEN / LIVING | G AREA             | KITCHEN / LIVING | G AREA        | KITCHEN / LIVING  | AREA          | KITCHEN / LIVING  | G AREA        | KITCHEN / LIVIN   | ( |                  |   |                 |   |
| 6.51m x 4.04m    | 21'4" x 13'3" | 6.69m x 3.42m    | 21'9" x 11'2"     | 5.74m x 3.4m     | 18'8" x 11'2"      | 6.67m x 3.44m    | 21'9" x 11'3" | 7.45m x 3.49m     | 24'4" x 11'5" | 5.86m x 3.4m      | 19'2" x 11'2" | 6.74m x 3.58m     |   |                  |   |                 |   |
| BEDROOM 1        |               | BEDROOM          |                   | BEDROOM          |                    | BEDROOM 1        |               | BEDROOM 1         |               | BEDROOM           |               | BEDROOM 1         |   |                  |   |                 |   |
| 3.93m x 3.93m    | 12'9" x 12'9" | 4.09m x 2.8m     | 13'4" x 9'2"      | 3.14m x 2.8m     | 10'3" x 9'2"       | 3.44m x 2.8m     | 11'3" x 9'2"  | 3m x 2.9m         | 9'8" x 9'5"   | 3.19m x 2.8m      | 10'5" x 9'2"  | 3.19m x 2.9m      |   |                  |   |                 |   |
| BEDROOM 2        |               |                  |                   |                  |                    | BEDROOM 2        |               | BEDROOM 2         |               |                   |               | BEDROOM 2         |   |                  |   |                 |   |
| 3.39m x 3.11m    | 11'1" x 10'2" |                  |                   |                  |                    | 3.22m x 3.2m     | 10'6" x 10'5" | 4.16m x 2.8m      | 13'6" x 9'2"  |                   |               | 3.19m x 2.9m      |   |                  |   |                 |   |

#### FIRST FLOOR