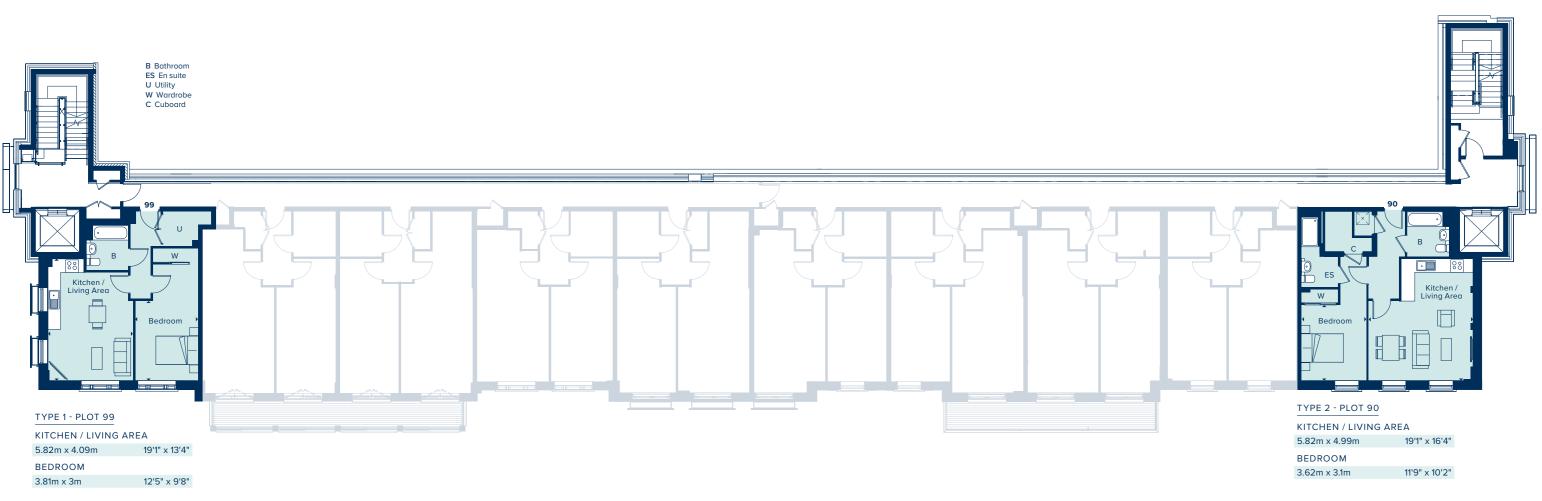

|--|
| KITCHEN / LIVING A |  |
| 7.01m x 5.75m      |  |
| BEDROOM 1          |  |
| 3.72m x 3.35m      |  |
| BEDROOM 2          |  |
| 3.65m x 3.54m      |  |
| BEDROOM 3          |  |
| 3.91m x 3.35m      |  |

#### THIRD FLOOR



B Bathroom ES En suite U Utility W Wardrobe



### VALENCE HOUSE

#### SECOND AND THIRD FLOOR

Positioned over the second and third floor levels, these one and two bedroom properties are generously sized and beautifully designed to incorporate maximum natural light. Many are dual aspect and most include a Juliet balcony or private terrace, accessible from the open plan living, kitchen and dining room.

The larger properties include an en suite shower room in addition to the main bathroom, and all include ample storage space.

# 

### 1 & 2 BEDROOM APARTMENTS



|                | TYPE 3 - PLOT 106<br>KITCHEN / LIVING /<br>7.1m x 3.4m<br>BEDROOM 1<br>3.84m x 3.12m<br>BEDROOM 2<br>3.25m x 2.95m |            | TYPE 4 - PLOT 105<br>KITCHEN / LIVING<br>7.02m x 3.75m<br>BEDROOM 1<br>4.67m x 2.9m<br>BEDROOM 2<br>3.47m x 2.8m |                          | TYPE 5 - PLOT 104<br>KITCHEN / LIVING<br>6.98m x 3.41m<br>BEDROOM 1<br>4.1m x 2.8m<br>BEDROOM 2<br>4.75m x 2.75m | - | TYPE 6 - PLOT 103<br>KITCHEN / LIVING<br>6.98m x 3.45m<br>BEDROOM<br>3.03m x 2.8m |                             | TYPE 7 - PLOT 102           KITCHEN / LIVING           6.93m x 3.55m           BEDROOM 1           4.1m x 2.9m           BEDROOM 2           4.5m x 2.8m | - | TYPE 8 - PLOT 101           KITCHEN / LIVING           7.04m x 3.69m           BEDROOM 1           4.52m x 2.97m