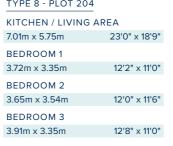

| TYPE 8 - PLOT 204  |  |
|--------------------|--|
| KITCHEN / LIVING A |  |
| 7.01m x 5.75m      |  |
| BEDROOM 1          |  |
| 3.72m x 3.35m      |  |
| BEDROOM 2          |  |
| 3.65m x 3.54m      |  |
| BEDROOM 3          |  |
| 3.91m x 3.35m      |  |