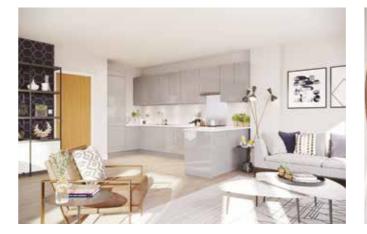

#### KITCHEN

Fully fitted contemporary kitchen Integrated single oven with 4 ring ceramic hob

Integrated extractor hood

Integrated fridge/freezer

Bristan sink with Bristan mixer tap in chrome