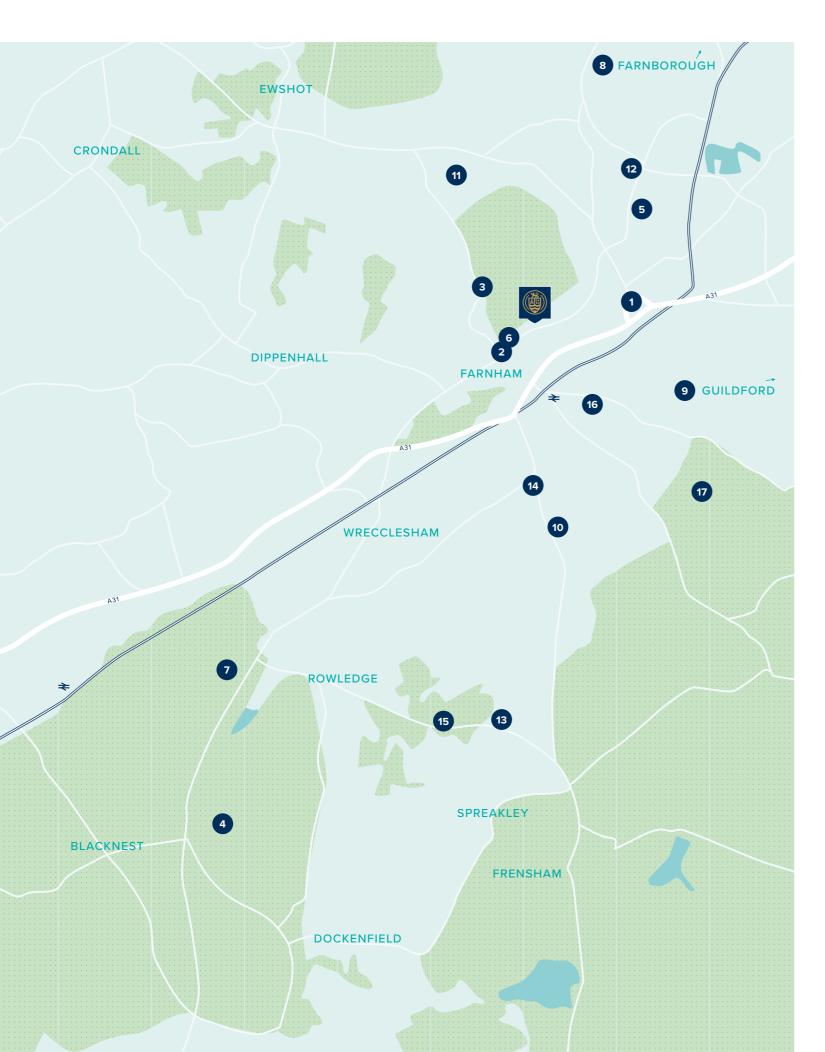

#### WELCOME TO LIFE IN SURREY

A great choice of amenities, easy access to transport links, and being at the heart of an attractive market town. Your new home at Brightwells Yard really does offer everything you need.

#### **AROUND THE AREA**

#### Travel

With a train station just a short walk away, and easy access to the M3, M4, M25 and A3, as well as two major airports, you will find getting around is simple.

₹ Farnham Station – 9 minutes' walk ₹ Guildford – 27 minutes ₹ London Waterloo – 1 hour ★

Heathrow Airport – 32 minutes' drive ★ Gatwick Airport – 53 minutes' drive

East Street, Farnham, Surrey, GU9 7UA

For all enquiries please call

#### A NEW DESTINATION IN THE HEART OF FARNHAM

Brightwells Yard is a contemporary collection of 1, 2 & 3 bedroom apartments in the centre of this attractive market town.

As well as our choice of beautiful apartments, you will find this transformed part of Farnham also includes a range of amenities. Here you will find shops, bars, restaurants and leisure facilities, including a small cinema, all set around a new square. For you, it means this exciting new development offers not just a home, but a whole new place to enjoy and experience. Like each of our developments, much consideration has gone into what is close to home. If you want to step away from town for a while, there is a choice of green, open spaces, including Gostrey Meadow on the River Wey. Or, if history is a subject you enjoy, the 12th century Farnham Castle is just a short distance away. With so much to discover, from the attractive Georgian architecture to the local scenery to everything that's on your doorstep, you can look forward to living life to the full in a brand new destination.