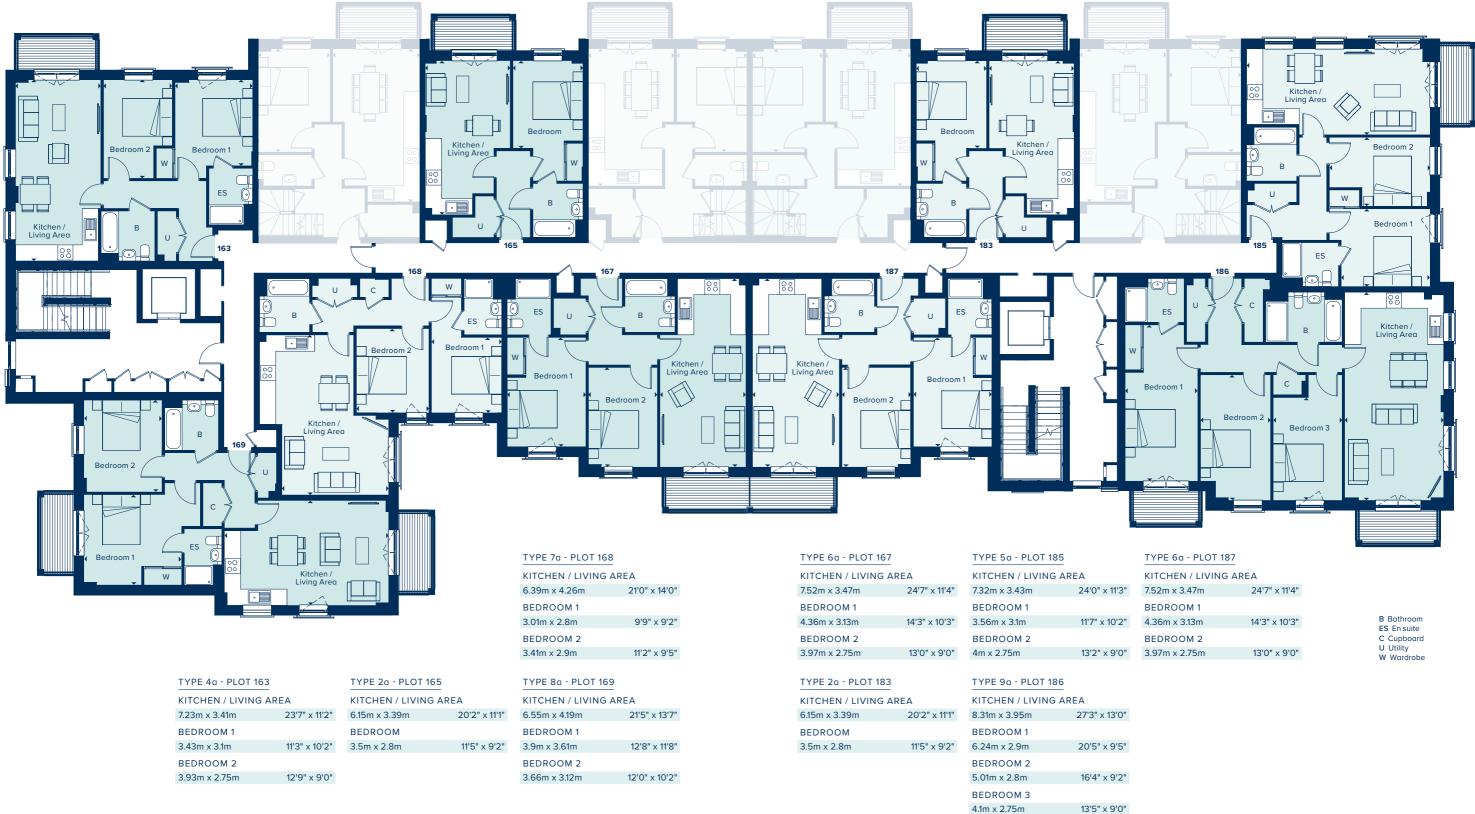

#### **GROUND FLOOR**

This building is host to a collection of one, two and three double bedroom apartments which feature open plan living on a generous scale.

Balconies, terraces and bay windows are a feature of these properties, creating some beautifully bright and airy interiors. Some of the larger properties benefit from exquisite wrap-around terraces, providing a variety of elevated views.

En suite bathrooms are generously provided, as is built-in storage, creating extremely practical, as well as desirable, properties.

#### 1, 2 & 3 BEDROOM APARTMENTS

| TYPE 4 - PLOT 149 |  |
|-------------------|--|
|-------------------|--|

| KITCHEN / LIVING ARE | ΞA            |
|----------------------|---------------|
| 7.23m x 3.41m        | 23'7" x 11'2" |
| BEDROOM 1            |               |
| 3.43m x 3.1m         | 11'3" x 10'2" |
| BEDROOM 2            |               |
| 3.93m x 2.75m        | 12'9" x 9'0"  |
|                      |               |

| TYPE / - PLOT 154 |              |
|-------------------|--------------|
| KITCHEN / LIVING  | AREA         |
| 6.39m x 4.26m     | 21'0" x 14'0 |
| BEDROOM 1         |              |
| 3.01m x 2.8m      | 9'9" x 9'2   |
| BEDROOM 2         |              |
| 3.36m x 2.9m      | 11'0" x 9'5  |
|                   |              |
| TYPE 3 - PLOT 152 |              |

| BEDROOM 1     |               | BEDROOM     |
|---------------|---------------|-------------|
| 4.36m x 3.13m | 14'3" x 10'3" | 3.5m x 2.8m |
| BEDROOM 2     |               |             |
| 3.97m x 2.75m | 13'0" x 9'0"  |             |

#### TYPE 5 - PLOT 173

| KITCHEN / LIVING AREA |               |  |
|-----------------------|---------------|--|
| 7.32m x 3.43m         | 24'0" x 11'3" |  |
| BEDROOM 1             |               |  |
| 3.56m x 3.1m          | 11'7" x 10'2" |  |
| BEDROOM 2             |               |  |
| 4.02m x 2.75m         | 13'2" x 9'0"  |  |

#### KITCHEN / LIVING AREA 7.52m x 3.47m 24'7" x 11'4" BEDROOM 1 4.36m x 3.13m 14'3" x 10'3" BEDROOM 2 3.97m x 2.75m 13'0" x 9'0"

TYPE 9 - PLOT 174

| KITCHEN / LIVING AREA |               |  |
|-----------------------|---------------|--|
| 8.31m x 3.95m         | 27'3" x 13'0" |  |
| BEDROOM 1             |               |  |
| 6.24m x 2.9m          | 20'5" x 9'5"  |  |
| BEDROOM 2             |               |  |
| 5.01m x 2.8m          | 16'4" x 9'2"  |  |
| BEDROOM 3             |               |  |
| 4.1m x 2.75m          | 13'5" x 9'0"  |  |

B Bathroom ES En suite C Cupboard U Utility W Wardrobe