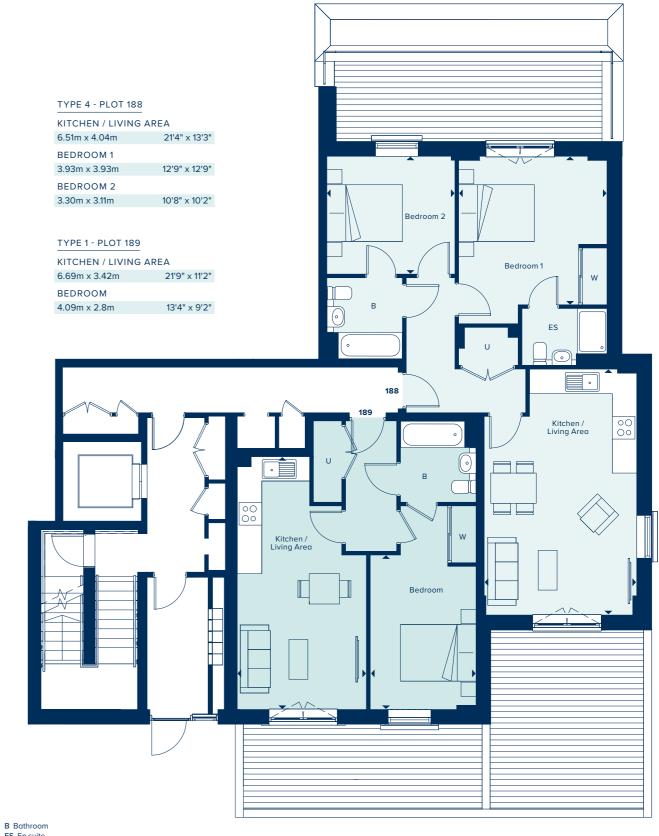

#### 1 & 2 BEDROOM APARTMENTS

| KITCHEN / LIVING AREA |               |  |  |  |  |  |
|-----------------------|---------------|--|--|--|--|--|
| 6.51m x 4.04m         | 21'4" x 13'3" |  |  |  |  |  |
| BEDROOM 1             |               |  |  |  |  |  |
| 3.93m x 3.93m         | 12'9" x 12'9" |  |  |  |  |  |
| BEDROOM 2             |               |  |  |  |  |  |
| 3.30m x 3.11m         | 10'8" x 10'2" |  |  |  |  |  |

| KITCHEN / LIVING ARE | A             |
|----------------------|---------------|
| 6.69m x 3.42m        | 21'9" x 11'2" |
| BEDROOM              |               |
| 4.09m x 2.8m         | 13'4" x 9'2"  |
|                      |               |