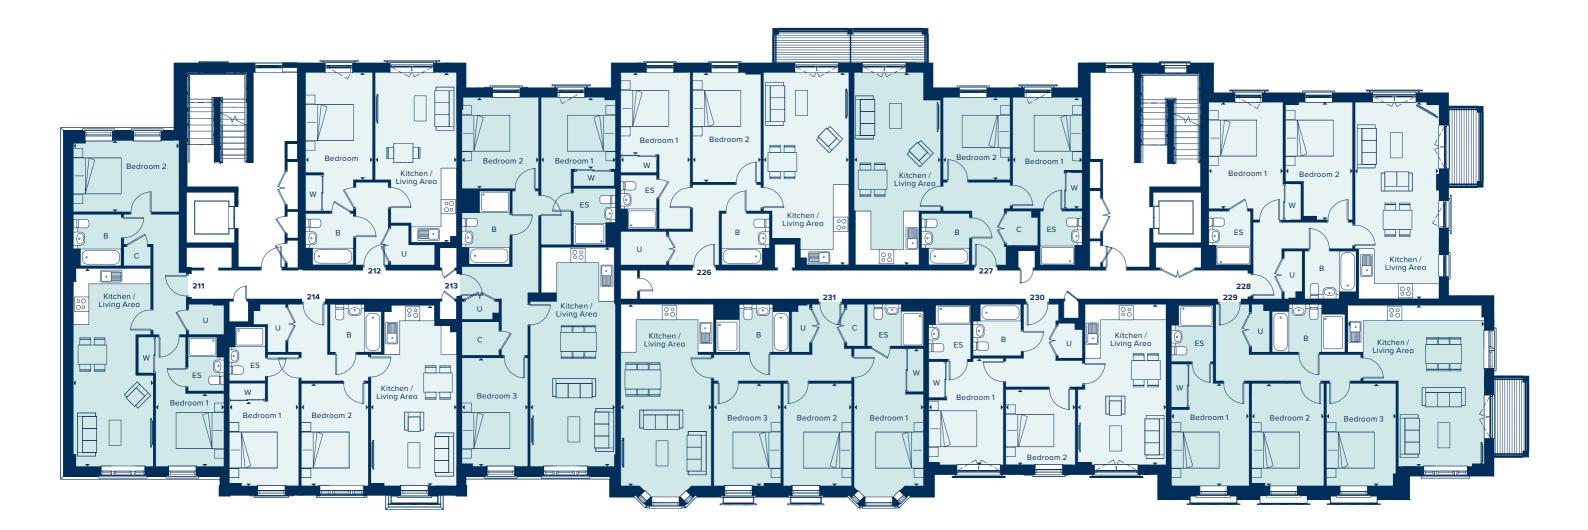

#### **FIRST FLOOR**

This block hosts a selection of one, two and three double bedroom apartments.

On the ground floor, each property benefits from a private terrace, while the upper storeys offer a selection of balconies, Juliet balconies and bay windows, resulting in a collection of varied, but consistently bright and airy properties.

Open plan living is a features of these apartments and provides living spaces which are generously sized, flexible and offer great opportunities for socialising.

Many of the larger apartments benefit from en suite shower rooms in addition to a main bathroom, and ample storage spaces are provided, many properties featuring built-in wardrobes.

### 1, 2 & 3 BEDROOM APARTMENTS

| TYPE 4a - PLOT 211            |               | TYPE 16 - PLOT 213         TYPE 5a - PLOT 226 |                    | TYPE 6a - PLOT 22     | TYPE 6a - PLOT 227 |                    | TYPE 14 - PLOT 229    |                    | TYPE 15 - PLOT 231    |               |                       |  |
|-------------------------------|---------------|-----------------------------------------------|--------------------|-----------------------|--------------------|--------------------|-----------------------|--------------------|-----------------------|---------------|-----------------------|--|
| KITCHEN / LIVING AREA         |               | KITCHEN / LIVING AREA                         |                    | KITCHEN / LIVING AREA |                    | KITCHEN / LIVING   | KITCHEN / LIVING AREA |                    | KITCHEN / LIVING AREA |               | KITCHEN / LIVING AREA |  |
| 8.27m x 3.34m                 | 27'1" x 11'0" | 9.15m x 3.55m                                 | 30'0" x 11'6"      | 8.03m x 3.57m         | 26'3" x 11'7"      | 8.03m x 3.61m      | 26'3" x 11'8"         | 6.77m x 5.71m      | 22'2" x 18'7"         | 7.58m x 3.88m | 24'9" x 1             |  |
| BEDROOM 1                     |               | BEDROOM 1                                     |                    | BEDROOM 1             |                    | BEDROOM 1          |                       | BEDROOM 1          |                       | BEDROOM 1     |                       |  |
| 3.05m x 2.85m                 | 10'0" x 9'4"  | 3.1m x 3.1m                                   | 10'2" x 10'2"      | 3.43m x 2.9m          | 11'3" x 9'5"       | 4.64m x 2.9m       | 15'2" x 9'5"          | 4.28m x 3.25m      | 14'0" x 10'7"         | 5.73m x 2.9m  | 18'8" x               |  |
| BEDROOM 2                     |               | BEDROOM 2                                     |                    | BEDROOM 2             |                    | BEDROOM 2          |                       | BEDROOM 2          |                       | BEDROOM 2     |                       |  |
| 4.41m x 2.98m                 | 14'5" x 9'8"  | 3.81m x 3.2m                                  | 12'5" x 10'5"      | 4.58m x 2.85m         | 15'0" x 9'4"       | 3.44m x 2.8m       | 11'3" x 9'2"          | 4.28m x 3.02m      | 14'0" x 9'9"          | 4.28m x 2.85m | 14'0" x               |  |
|                               |               | BEDROOM 3                                     |                    |                       |                    |                    |                       | BEDROOM 3          |                       | BEDROOM 3     |                       |  |
| TYPE 1a - PLOT 212            |               | 4.54m x 2.75m                                 | 14'9" x 9'0"       |                       |                    | TYPE 7a - PLOT 22  | 8                     | 4.28m x 2.9m       | 14'0" x 9'5"          | 4.28m x 2.8m  | 14'0" x               |  |
| KITCHEN / LIVING A            | REA           |                                               |                    |                       |                    | KITCHEN / LIVING   | AREA                  |                    |                       |               |                       |  |
| 7.09m x 3.4m                  | 23'3" x 11'2" | TYPE 12 - PLOT 214                            | TYPE 12 - PLOT 214 |                       |                    | 8.21m x 3.51m      | 26'9" x 11'5"         | TYPE 11 - PLOT 230 |                       |               |                       |  |
| BEDROOM KITCHEN / LIVING AREA |               |                                               |                    | BEDROOM 1             |                    | KITCHEN / LIVING A | REA                   |                    |                       |               |                       |  |
| 4.48m 2.8m                    | 14'7" x 9'2"  | 7.53m x 3.58m                                 | 24'7" x 11'7"      |                       |                    | 4.44m x 3.1m       | 14'6" x 10'2"         | 6.7m x 3.68m       | 22'0" x 12'1"         |               |                       |  |
|                               |               | BEDROOM 1                                     |                    |                       |                    | BEDROOM 2          |                       | BEDROOM 1          |                       |               |                       |  |
|                               |               | 3.53m x 2.9m                                  | 11'6" x 9'5"       |                       |                    | 4.91m x 2.8m       | 16'1" x 9'2"          | 4.45m x 3.11m      | 14'6" x 10'2"         |               |                       |  |
|                               |               | BEDROOM 2                                     |                    |                       |                    |                    |                       | BEDROOM 2          |                       |               |                       |  |
|                               |               | 4.26m x 2.8m                                  | 14'0" x 9'2"       |                       |                    |                    |                       | 3.15m x 2.9m       | 10'3" x 9'5"          |               |                       |  |

#### FIRST FLOOR

B Bathroom ES En suite C Cupboard U Utility W Wardrobe