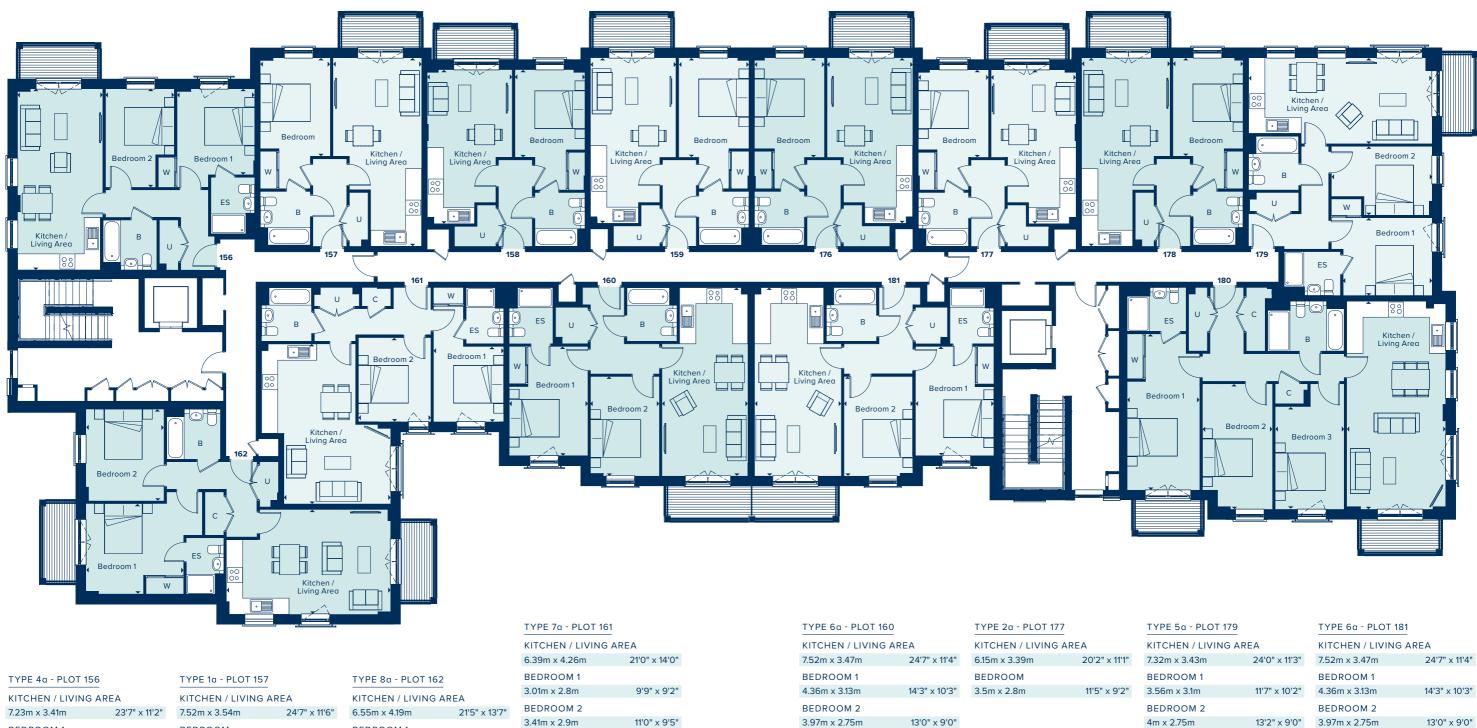

### FIRST FLOOR

This building is host to a collection of one, two and three double bedroom apartments which feature open plan living on a generous scale.

Balconies, terraces and bay windows are a feature of these properties, creating some beautifully bright and airy interiors. Some of the larger properties benefit from exquisite wrap-around terraces, providing a variety of elevated views.

En suite bathrooms are generously provided, as is built-in storage, creating extremely practical, as well as desirable, properties.

| 7.2011 X 0.1111 | 207 X112      |
|-----------------|---------------|
| BEDROOM 1       |               |
| 3.43m x 3.1m    | 11'3" x 10'2" |
| BEDROOM 2       |               |
| 3.93m x 2.75m   | 12'9" x 9'0"  |

|    | TYPE 1d - PLOT 15 | o7            |
|----|-------------------|---------------|
|    | KITCHEN / LIVING  | AREA          |
| 2" | 7.52m x 3.54m     | 24'7" x 11'6" |
|    | BEDROOM           |               |
| 2" | 3.93m x 2.8m      | 12'9" x 9'2"  |
|    |                   |               |
| )" | TYPE 2a - PLOT 1  | 58            |
|    | KITCHEN / LIVING  | AREA          |
|    | 6.15m x 3.39m     | 20'2" x 11'1" |
|    | BEDROOM           |               |
|    | 3.5m x 2.8m       | 11'5" x 9'2"  |

| TYPE 8a - PLOT 16 | 2             |
|-------------------|---------------|
| KITCHEN / LIVING  | AREA          |
| 6.55m x 4.19m     | 21'5" x 13'7" |
| BEDROOM 1         |               |
| 3.9m x 3.61m      | 12'8" x 11'8" |
| BEDROOM 2         |               |
| 3.66m x 3.12m     | 12'0" x 10'2" |
|                   |               |

| 5.00111 X 5.12111 | 12 0 |
|-------------------|------|
|                   |      |
|                   |      |
|                   |      |
|                   |      |
|                   |      |
|                   |      |
|                   |      |

| KITCHEN / LIVING | AREA         |
|------------------|--------------|
| 6.39m x 4.26m    | 21'0" x 14'0 |
| BEDROOM 1        |              |
| 3.01m x 2.8m     | 9'9" x 9'2   |
| BEDROOM 2        |              |
| 3.41m x 2.9m     | 11'0" x 9'   |
|                  |              |
|                  |              |

| ΓYΡ | E 3 | a - P | LOT | 159 |
|-----|-----|-------|-----|-----|
|     |     |       |     |     |

| KITCHEN / LIVING AREA |               |  |
|-----------------------|---------------|--|
| 6.61m x 3.42m         | 21'7" x 11'2" |  |
| BEDROOM               |               |  |
| 3.97m x 2.8m          | 13'0" x 9'2"  |  |

| BEDROOM I          |           |
|--------------------|-----------|
| 4.36m x 3.13m      | 14'3" x 1 |
| BEDROOM 2          |           |
| 3.97m x 2.75m      | 13'0" x 9 |
|                    |           |
|                    |           |
| TYPE 3a - PLOT 176 |           |

| TYPE 3a - PLOT 176 |               | TYPE 1a    |
|--------------------|---------------|------------|
| KITCHEN / LIVING A | AREA          | KITCHEN    |
| 6.61m x 3.42m      | 21'7" x 11'2" | 7.52m x 3. |
| BEDROOM            |               | BEDROO     |
| 3.97m x 2.8m       | 13'0" x 9'2"  | 3.93m x 2  |

| a - PLOT 178  |               |
|---------------|---------------|
| N / LIVING AF | REA           |
| 3.54m         | 24'7" x 11'6" |
| ОМ            |               |
| 2.8m          | 12'9" x 9'2"  |
|               |               |

FIRST FLOOR

| KITCHEN / LIVING AREA |               |  |
|-----------------------|---------------|--|
| 7.32m x 3.43m         | 24'0" x 11'3" |  |
| BEDROOM 1             |               |  |
| 3.56m x 3.1m          | 11'7" x 10'2" |  |
| BEDROOM 2             |               |  |
| 4m x 2.75m            | 13'2" x 9'0"  |  |
|                       |               |  |

#### TYPE 9a - PLOT 180

| KITCHEN / LIVING AREA |               |  |
|-----------------------|---------------|--|
| 8.31m x 3.95m         | 27'3" x 13'0" |  |
| BEDROOM 1             |               |  |
| 6.24m x 2.9m          | 20'5" x 9'5"  |  |
| BEDROOM 2             |               |  |
| 5.01m x 2.8m          | 16'4" x 9'2"  |  |
| BEDROOM 3             |               |  |
| 4.1m x 2.75m          | 13'5" x 9'0"  |  |

| KITCHEN / LIVING | AREA          |
|------------------|---------------|
| 7.52m x 3.47m    | 24'7" x 11'4" |
| BEDROOM 1        |               |
| 4.36m x 3.13m    | 14'3" x 10'3" |
| BEDROOM 2        |               |
| 3.97m x 2.75m    | 13'0" x 9'0"  |
|                  |               |

B Bathroom ES En suite C Cupboard U Utility W Wardrobe