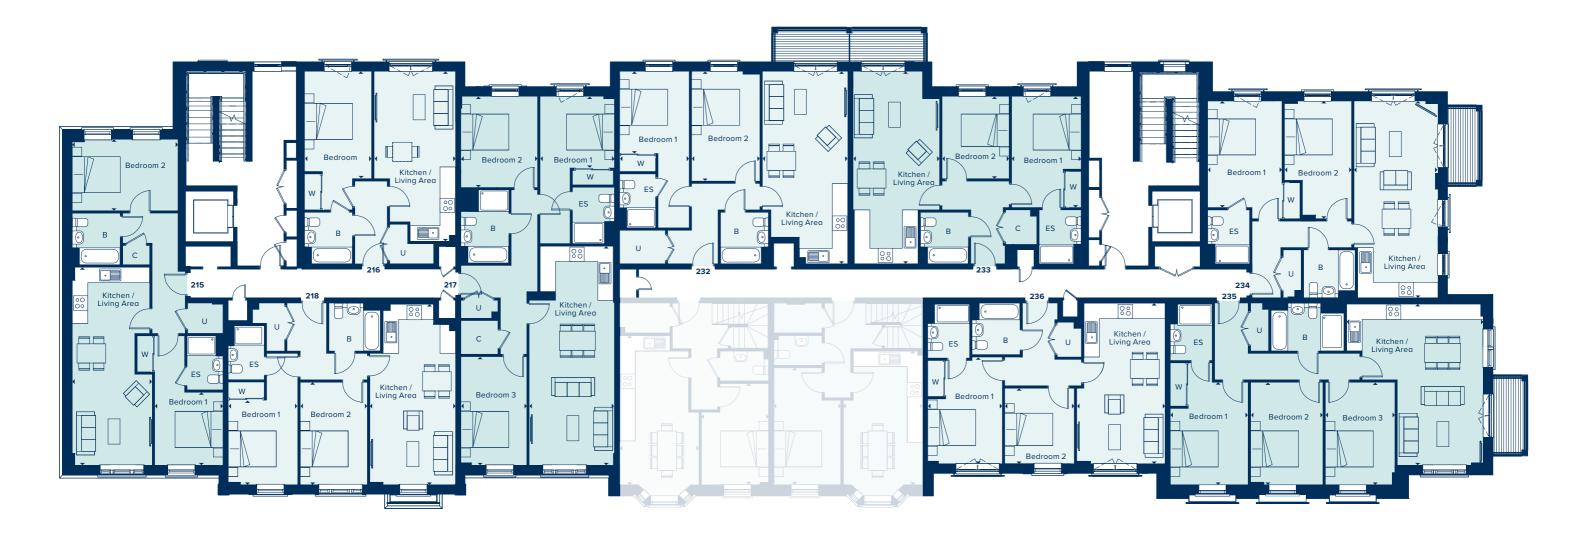

### 1, 2 & 3 BEDROOM APARTMENTS

| TYPE 4 - PLOT 215  |               | TYPE 16 - PLOT 217    |               |  |
|--------------------|---------------|-----------------------|---------------|--|
| KITCHEN / LIVING A | REA           | KITCHEN / LIVING A    | REA           |  |
| 8.27m x 3.34m      | 27'1" x 11'0" | 9.15m x 3.55m         | 30'0" x 11'6" |  |
| BEDROOM 1          |               | BEDROOM 1             |               |  |
| 3.05m x 2.85m      | 10'0" x 9'4"  | 3.1m x 3.1m           | 10'2" x 10'2" |  |
| BEDROOM 2          |               | BEDROOM 2             |               |  |
| 4.41m x 2.98m      | 14'5" x 9'8"  | 3.81m x 3.2m          | 12'5" x 10'5" |  |
|                    |               | BEDROOM 3             |               |  |
| TYPE 1a - PLOT 216 |               | 4.54m x 2.75m         | 14'9" x 9'0"  |  |
| KITCHEN / LIVING A | REA           |                       |               |  |
| 7.09m x 3.4m       | 23'3" x 11'2" | TYPE 12 - PLOT 218    |               |  |
| BEDROOM            |               | KITCHEN / LIVING AREA |               |  |
| 4.48m 2.8m         | 14'7" x 9'2"  | 7.53m x 3.58m         | 24'7" x 11'7" |  |
|                    |               | BEDROOM 1             |               |  |
|                    |               | 3.53m x 2.9m          | 11'6" x 9'5"  |  |
|                    |               | BEDROOM 2             |               |  |
|                    |               | 4.26m x 2.8m          | 14'0" x 9'2"  |  |
|                    |               |                       |               |  |

| TYPE 7a - PLOT 234    | 4                                                                                                                                                                                                                                                                                                |  |  |  |
|-----------------------|--------------------------------------------------------------------------------------------------------------------------------------------------------------------------------------------------------------------------------------------------------------------------------------------------|--|--|--|
| KITCHEN / LIVING      | AREA                                                                                                                                                                                                                                                                                             |  |  |  |
| 8.21m x 3.51m         | 26'9" x 11'5"                                                                                                                                                                                                                                                                                    |  |  |  |
| BEDROOM 1             |                                                                                                                                                                                                                                                                                                  |  |  |  |
| 4.44m x 3.1m          | 14'6" x 10'2"                                                                                                                                                                                                                                                                                    |  |  |  |
| BEDROOM 2             |                                                                                                                                                                                                                                                                                                  |  |  |  |
| 4.91m x 2.8m          | 16'1" x 9'2"                                                                                                                                                                                                                                                                                     |  |  |  |
|                       |                                                                                                                                                                                                                                                                                                  |  |  |  |
| TYPE 14 - PLOT 235    | TYPE 14 - PLOT 235                                                                                                                                                                                                                                                                               |  |  |  |
| KITCHEN / LIVING AREA |                                                                                                                                                                                                                                                                                                  |  |  |  |
| 6.77m x 5.71m         | 22'2" x 18'7"                                                                                                                                                                                                                                                                                    |  |  |  |
| BEDROOM 1             |                                                                                                                                                                                                                                                                                                  |  |  |  |
| 4.28m x 3.25m         | 14'0" x 10'7"                                                                                                                                                                                                                                                                                    |  |  |  |
| BEDROOM 2             |                                                                                                                                                                                                                                                                                                  |  |  |  |
| 4.28m x 3.02m         | 14'0" x 9'9"                                                                                                                                                                                                                                                                                     |  |  |  |
| BEDROOM 3             |                                                                                                                                                                                                                                                                                                  |  |  |  |
| 4.28m x 2.9m          | 14'0" x 9'5"                                                                                                                                                                                                                                                                                     |  |  |  |
| '                     | KITCHEN / LIVING         8.21m x 3.51m         BEDROOM 1         4.44m x 3.1m         BEDROOM 2         4.91m x 2.8m         TYPE 14 - PLOT 235         KITCHEN / LIVING         6.77m x 5.71m         BEDROOM 1         4.28m x 3.25m         BEDROOM 2         4.28m x 3.02m         BEDROOM 3 |  |  |  |

#### TYPE 11 - PLOT 236

| KITCHEN / LIVING AREA |  |  |  |  |  |
|-----------------------|--|--|--|--|--|
| 22'0" x 12'1"         |  |  |  |  |  |
|                       |  |  |  |  |  |
| 14'6" x 10'2"         |  |  |  |  |  |
|                       |  |  |  |  |  |
| 10'3" x 9'5"          |  |  |  |  |  |
|                       |  |  |  |  |  |

B Bathroom ES En suite C Cupboard U Utility W Wardrobe