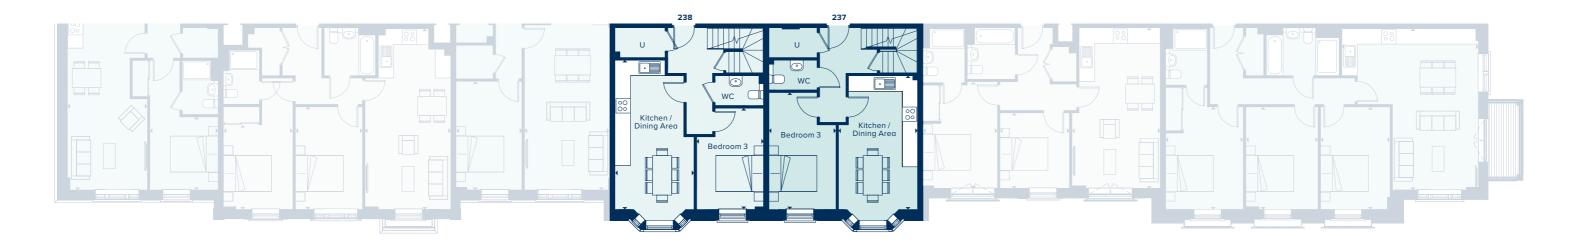

#### 1, 2 & 3 BEDROOM DUPLEX APARTMENTS

Bedroom 2

|         | Bedroom 1<br>Bedroom 2<br>Bedroom 1 |   |
|---------|-------------------------------------|---|
|         | - PLOT 238                          | Ţ |
| KITCHEI | N / DINING AREA                     | K |

| TYPE 18 - PLOT 238    |               |  |  |  |  |
|-----------------------|---------------|--|--|--|--|
| KITCHEN / DINING AREA |               |  |  |  |  |
| 6.23m x 3.31m         | 20'4" x 10'9" |  |  |  |  |
| LIVING AREA           |               |  |  |  |  |
| 6.21m x 3.54m         | 20'4" x 11'6" |  |  |  |  |
| BEDROOM 1             |               |  |  |  |  |
| 5.46m x 3.16m         | 17'9" x 10'4" |  |  |  |  |
| BEDROOM 2             |               |  |  |  |  |
| 4.16m x 2.95m         | 13'6" x 9'7"  |  |  |  |  |
| BEDROOM 3             |               |  |  |  |  |
| 4.23m x 2.8m          | 13'9" x 9'2"  |  |  |  |  |
|                       |               |  |  |  |  |

| TYPE 17 - PLOT 237    |               |  |  |  |  |
|-----------------------|---------------|--|--|--|--|
| KITCHEN / DINING AREA |               |  |  |  |  |
| 5.58m x 3.31m         | 18'3" x 10'9" |  |  |  |  |
| LIVING AREA           |               |  |  |  |  |
| 6.21m x 3.84m         | 20'4" x 12'6" |  |  |  |  |
| BEDROOM 1             |               |  |  |  |  |
| 4.16m x 2.95m         | 13'6" x 9'7"  |  |  |  |  |
| BEDROOM 2             |               |  |  |  |  |
| 4.16m x 3.06m         | 13'6" x 10'0" |  |  |  |  |
| BEDROOM 3             |               |  |  |  |  |
| 4.88m x 2.8m          | 16'0" x 9'2"  |  |  |  |  |