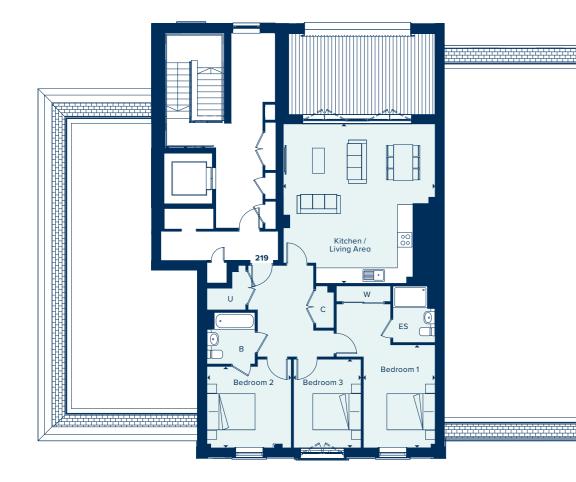

Ħ

Living Area

Living Area

| TYPE 19 - PLOT 219         |               |  |  |  |  |  |
|----------------------------|---------------|--|--|--|--|--|
| KITCHEN / LIVING AREA      |               |  |  |  |  |  |
| 6.63m x 6.3m               | 21'8" x 20'7" |  |  |  |  |  |
| BEDROOM 1                  |               |  |  |  |  |  |
| 4.38m x 2.98m 14'4" x 9'8" |               |  |  |  |  |  |
| BEDROOM 2                  |               |  |  |  |  |  |
| 3.5m x 3.38m               | 11'5" x 11'1" |  |  |  |  |  |
| BEDROOM 3                  |               |  |  |  |  |  |
| 3.68m x 2.8m               | 12'1" x 9'2"  |  |  |  |  |  |
|                            |               |  |  |  |  |  |