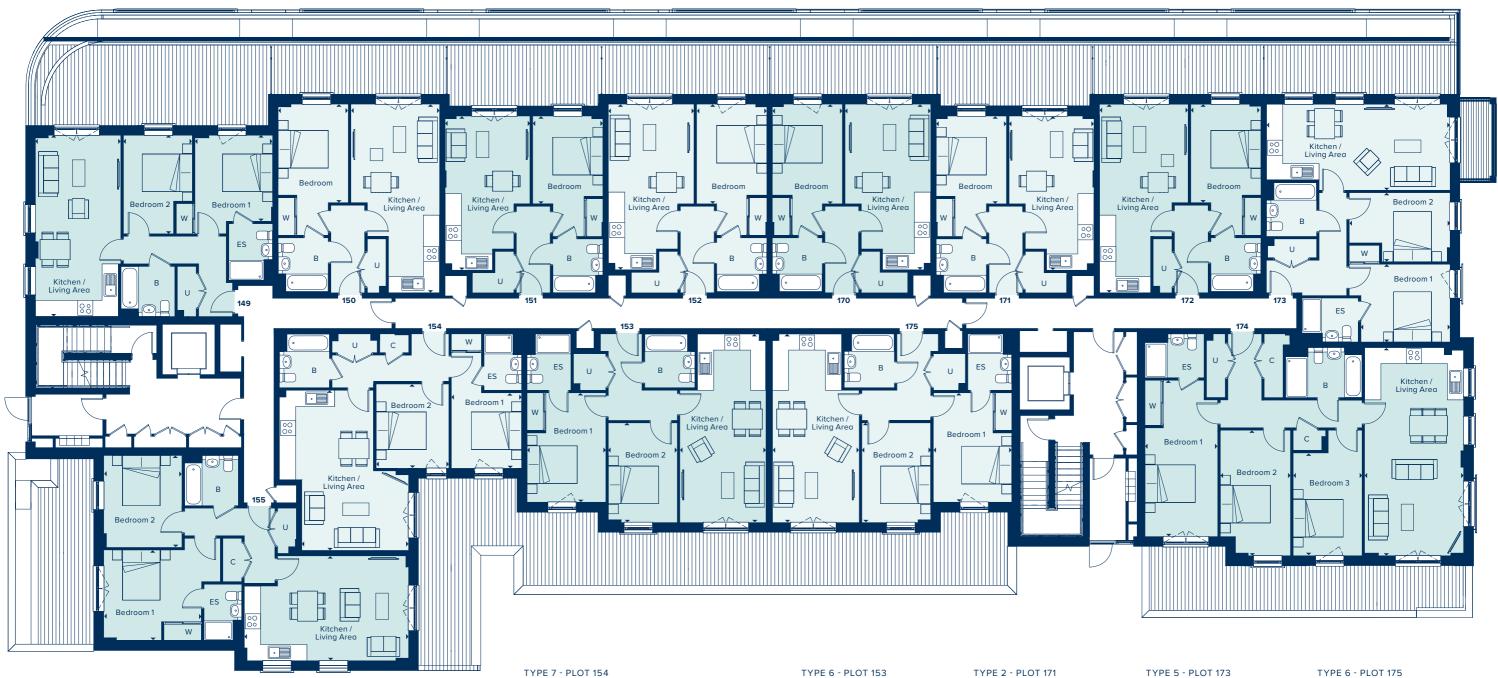

#### **GROUND FLOOR**

This building is host to a collection of one, two and three double bedroom apartments which feature open plan living on a generous scale.

Balconies, terraces and bay windows are a feature of these properties, creating some beautifully bright and airy interiors. Some of the larger properties benefit from exquisite wrap-around terraces, providing a variety of elevated views.

En suite bathrooms are generously provided, as is built-in storage, creating extremely practical, as well as desirable, properties.

#### 1, 2 & 3 BEDROOM APARTMENTS

| TYPE 4 - PLOT 149 |  |
|-------------------|--|
|-------------------|--|

| KITCHEN / LIVING ARE | ΞA            |
|----------------------|---------------|
| 7.23m x 3.41m        | 23'7" x 11'2" |
| BEDROOM 1            |               |
| 3.43m x 3.1m         | 11'3" x 10'2" |
| BEDROOM 2            |               |
| 3.93m x 2.75m        | 12'9" x 9'0"  |
|                      |               |

|    | TYPE 1 - PLOT 150     |               |
|----|-----------------------|---------------|
|    | KITCHEN / LIVING      | AREA          |
|    | 7.52m x 3.54m         | 24'7" x 11'6" |
|    | BEDROOM               |               |
|    | 3.93m x 2.8m          | 12'9" x 9'2"  |
|    |                       |               |
| )" | TYPE 2 - PLOT 151     |               |
|    | KITCHEN / LIVING AREA |               |
|    | 6.15m x 3.39m         | 20'2" x 11'1" |
|    | BEDROOM               |               |
|    | 3.5m x 2.8m           | 11'5" x 9'2"  |

| KITCHEN / LIVING | -<br>AREA     |
|------------------|---------------|
| 6.55m x 4.19m    | 21'5" x 13'7" |
| BEDROOM 1        |               |
| 3.9m x 3.61m     | 12'8" x 11'8" |
| BEDROOM 2        |               |
| 3.66m x 3.12m    | 12'0" x 10'2" |

| TYPE / - PLOT 154 |              |
|-------------------|--------------|
| KITCHEN / LIVING  | AREA         |
| 6.39m x 4.26m     | 21'0" x 14'0 |
| BEDROOM 1         |              |
| 3.01m x 2.8m      | 9'9" x 9'2   |
| BEDROOM 2         |              |
| 3.36m x 2.9m      | 11'0" x 9'5  |
|                   |              |
| TYPE 3 - PLOT 152 |              |

| KITCHEN / LIVING | AREA          |
|------------------|---------------|
| 6.61m x 3.42m    | 21'7" x 11'2" |
| BEDROOM          |               |
| 3.97m x 2.8m     | 13'0" x 9'2"  |

| TYPE 6 - PLOT 153 |                 | TYPE 2 - PLOT 1 |
|-------------------|-----------------|-----------------|
| KITCHEN / LIVING  | KITCHEN / LIVIN |                 |
| 7.52m x 3.47m     | 24'7" x 11'4"   | 6.15m x 3.39m   |
|                   |                 |                 |

| BEDROOM 1     |               | BEDROOM     |
|---------------|---------------|-------------|
| 4.36m x 3.13m | 14'3" x 10'3" | 3.5m x 2.8m |
| BEDROOM 2     |               |             |
| 3.97m x 2.75m | 13'0" x 9'0"  |             |

| TYPE 3 - PLOT 170  |               | TYPE 1 - P  |
|--------------------|---------------|-------------|
| KITCHEN / LIVING A | REA           | KITCHEN     |
| 6.61m x 3.42m      | 21'7" x 11'2" | 7.52m x 3.5 |
| BEDROOM            |               | BEDROON     |
| 3.97m x 2.8m       | 13'0" x 9'2"  | 3.93m x 2.8 |

| PLOT 172     |               |
|--------------|---------------|
| I / LIVING A | REA           |
| .54m         | 24'7" x 11'6" |
| M            |               |
| 2.8m         | 12'9" x 9'2"  |

20'2" x 11'1"

11'5" x 9'2"

KITCHEN / LIVING AREA

#### TYPE 5 - PLOT 173

| KITCHEN / LIVING AREA |               |  |
|-----------------------|---------------|--|
| 7.32m x 3.43m         | 24'0" x 11'3" |  |
| BEDROOM 1             |               |  |
| 3.56m x 3.1m          | 11'7" x 10'2" |  |
| BEDROOM 2             |               |  |
| 4.02m x 2.75m         | 13'2" x 9'0"  |  |

#### KITCHEN / LIVING AREA 7.52m x 3.47m 24'7" x 11'4" BEDROOM 1 4.36m x 3.13m 14'3" x 10'3" BEDROOM 2 3.97m x 2.75m 13'0" x 9'0"

TYPE 9 - PLOT 174

| KITCHEN / LIVING AREA |               |  |
|-----------------------|---------------|--|
| 8.31m x 3.95m         | 27'3" x 13'0" |  |
| BEDROOM 1             |               |  |
| 6.24m x 2.9m          | 20'5" x 9'5"  |  |
| BEDROOM 2             |               |  |
| 5.01m x 2.8m          | 16'4" x 9'2"  |  |
| BEDROOM 3             |               |  |
| 4.1m x 2.75m          | 13'5" x 9'0"  |  |

B Bathroom ES En suite C Cupboard U Utility W Wardrobe