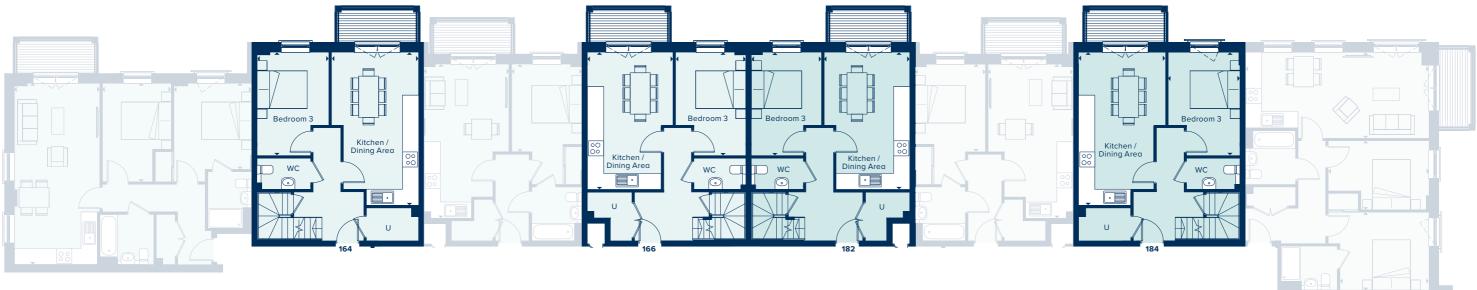

#### **SECOND & THIRD FLOOR**

Spread across the second and third floors, these properties offer three double bedrooms and generous living spaces.

The lower floor provides a large kitchen diner, with a south west facing bay window providing ample natural light. A bedroom, wc and two large cupboards are also provided. On the upper floor, a large living room features two sets of double glass doors which lead onto a roof terrace. Two further bedrooms (one en suite) are also accommodated on this floor, along with and a bathroom and further storage space.

| TYPE 18 - PLOT 238    |               |  |  |  |  |
|-----------------------|---------------|--|--|--|--|
| KITCHEN / DINING AREA |               |  |  |  |  |
| 6.23m x 3.31m         | 20'4" x 10'9" |  |  |  |  |
| LIVING AREA           |               |  |  |  |  |
| 6.21m x 3.54m         | 20'4" x 11'6" |  |  |  |  |
| BEDROOM 1             |               |  |  |  |  |
| 5.46m x 3.16m         | 17'9" x 10'4" |  |  |  |  |
| BEDROOM 2             |               |  |  |  |  |
| 4.16m x 2.95m         | 13'6" x 9'7"  |  |  |  |  |
| BEDROOM 3             |               |  |  |  |  |
| 4.23m x 2.8m          | 13'9" x 9'2"  |  |  |  |  |
|                       |               |  |  |  |  |