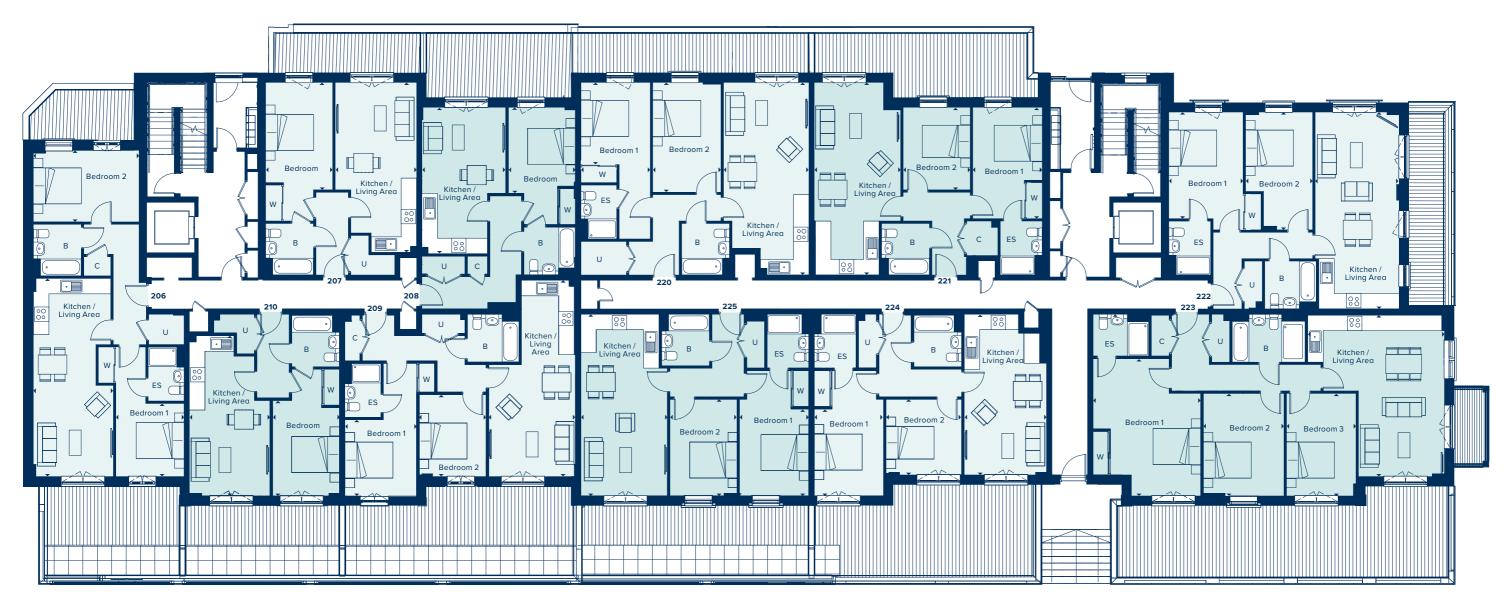

#### **GROUND FLOOR**

This block hosts a selection of one, two and three double bedroom apartments.

On the ground floor, each property benefits from a private terrace, while the upper storeys offer a selection of balconies, Juliet balconies and bay windows, resulting in a collection of varied, but consistently bright and airy properties.

Open plan living is a features of these apartments and provides living spaces which are generously sized, flexible and offer great opportunities for socialising.

Many of the larger apartments benefit from en suite shower rooms in addition to a main bathroom, and ample storage spaces are provided, many properties featuring built-in wardrobes.

### 1, 2 & 3 BEDROOM APARTMENTS

| TYPE 4 - PLOT 206     |               | TYPE 2 - PLOT 208     |               |  |  |
|-----------------------|---------------|-----------------------|---------------|--|--|
| KITCHEN / LIVING      | AREA          | KITCHEN / LIVING AREA |               |  |  |
| 8.27m x 3.34m         | 27'1" x 11'0" | 6.11m x 3.5m          | 20'0" x 11'5" |  |  |
| BEDROOM 1             |               | BEDROOM               |               |  |  |
| 3.05m x 2.85m         | 10'0" x 9'4"  | 3.59m x 2.8m          | 11'8" x 9'2"  |  |  |
| BEDROOM 2             |               |                       |               |  |  |
| 4.41m x 2.99m         | 14'5" x 9'8"  | TYPE 10 - PLOT 209    |               |  |  |
| TYPE 1 - PLOT 207     |               | KITCHEN / LIVING AREA |               |  |  |
|                       |               | 8.19m x 3.62m         | 26'9" x 11'9" |  |  |
| KITCHEN / LIVING AREA |               | BEDROOM 1             |               |  |  |
| 7.09m x 3.4m          | 23'3" x 11'2" | 3.18m x 2.99m         | 10'4" x 9'8"  |  |  |
| BEDROOM               |               | BEDROOM 2             |               |  |  |
| 4.48m x 2.8m          | 14'7" x 9'2"  | 3.42m x 2.8m          | 11'2" x 9'2"  |  |  |
|                       |               |                       |               |  |  |

| TYPE 3 - PLOT 210    |            |
|----------------------|------------|
| KITCHEN / LIVING ARE | A          |
| 6.68m x 3.37m        | 21'9" x 11 |

BEDROOM

3.98m x 2.8m

| VING AR | 2EA           |  |
|---------|---------------|--|
| ı       | 21'9" x 11'1" |  |
|         |               |  |
|         | 13'1" x 9'2"  |  |
|         |               |  |
|         |               |  |
|         |               |  |

| TYPE 5 - PLOT 220   |               |
|---------------------|---------------|
| KITCHEN / LIVING AF | EA            |
| 8.03m x 3.57m       | 26'3" x 11'7" |
| BEDROOM 1           |               |
| 3.43m x 2.9m        | 11'3" x 9'5"  |
| BEDROOM 2           |               |
| 4.58m x 2.85m       | 15'0" x 9'4"  |

| TYPE 6 - PLOT 221 |               |
|-------------------|---------------|
| KITCHEN / LIVING  | AREA          |
| 8.03m x 3.61m     | 26'3" x 11'8" |
| BEDROOM 1         |               |
| 4.64m x 2.9m      | 15'2" x 9'5"  |
| BEDROOM 2         |               |
| 3.44m x 2.8m      | 11'3" x 9'2"  |

#### TYPE 7 - PLOT 222

| KITCHEN / LIVING AR | REA           |
|---------------------|---------------|
| 8.21m x 3.51m       | 26'9" x 11'5" |
| BEDROOM 1           |               |
| 4.44m x 3.1m        | 14'6" x 10'2" |
| BEDROOM 2           |               |
| 4.91m x 2.8m        | 16'1" x 9'2"  |
|                     |               |
| TYPE 13 - PLOT 223  |               |

|                  | -             |    |
|------------------|---------------|----|
| KITCHEN / LIVING | AREA          | ŀ  |
| 6.73m x 5.71m    | 22'1" x 18'7" | 7  |
| BEDROOM 1        |               | E  |
| 5.76m x 4.5m     | 18'9" x 14'8" | 10 |
| BEDROOM 2        |               | E  |
| 4.28m x 3.37m    | 14'0" × 11'1" | 4  |
| BEDROOM 3        |               |    |
| 4.28m x 2.9m     | 14'0" x 9'5"  |    |
|                  |               |    |

#### TYPE 8 - PLOT 224

- KITCHEN / LIVING AREA
- 6.7m x 3.44m 22'0" x 11'3"
- BEDROOM 1
- 3.63m x 3m 11'9" x 9'8"
- BEDROOM 2 3.15m x 3.15m 10'3" x 10'3"

#### TYPE 9 - PLOT 225

| KITCHEN / LIVING | AREA          |
|------------------|---------------|
| 7.58m x 3.62m    | 24'9" x 11'9" |
| BEDROOM 1        |               |
| 3.63m x 2.9m     | 11'9" x 9'5"  |
| BEDROOM 2        |               |
| 4.03m x 2.8m     | 13'2" x 9'2"  |