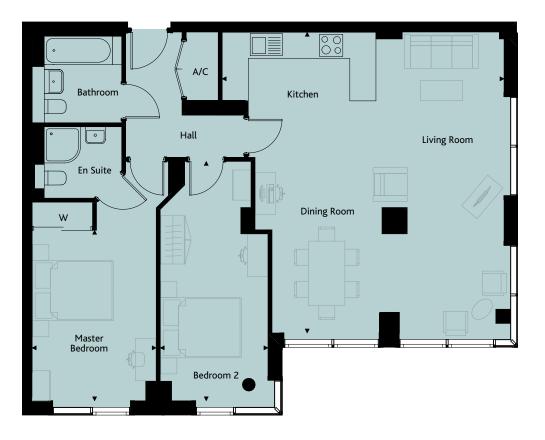

# **APARTMENT 2E\***

2 Bedroom | 81.9 sqm | 881.6 sqft

Plot 126

| Living / Dining / Kitchen | 7.12m x 5.15m | 23'4" x 16'9" |
|---------------------------|---------------|---------------|
| Master Bedroom            | 5.23m x 3.60m | 17'2" x 11'8" |
| Bedroom 2                 | 5.23m x 2.98m | 17'2" x 9'7"  |