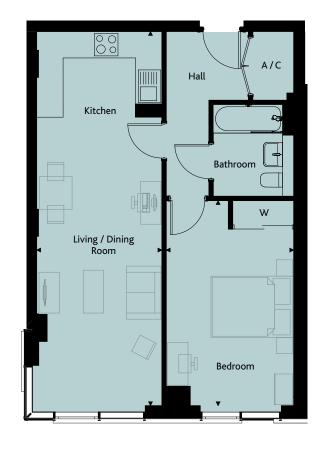

#### 1 Bedroom | 56.8 sqm | 611.4 sqft

Plot 127

| Living / Dining / Kitchen | 9.11m x 3.18m | 29'8" x 10'5" |
|---------------------------|---------------|---------------|
| Bedroom                   | 5.00m x 2.97m | 16'5" x 9'9"  |