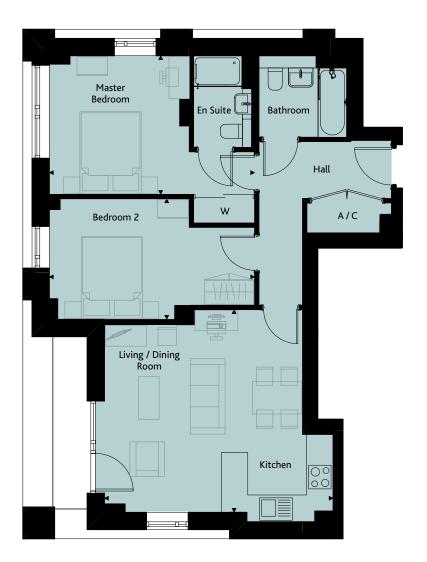

# **APARTMENT 2D\***

2 Bedrooms | 73.8 sqm | 794.4 sqft

Plot 113

| Living / Dining / Kitchen | 7.43m x 3.34m | 24'4" x 10'11" |
|---------------------------|---------------|----------------|
| Master Bedroom            | 4.20m x 2.74m | 13'7" x 8'10"  |
| Bedroom 2                 | 5.93m x 2.69m | 19'4" x 8'8"   |