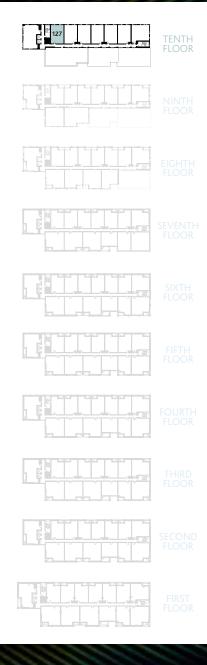

#### 1 Bedroom | 56.8 sqm | 611.4 sqft

Plot 127

| Living / Dining / Kitchen | 9.11m x 3.18m | 29'8" x 10'5" |
|---------------------------|---------------|---------------|
| Bedroom                   | 5.00m x 2.97m | 16'5" x 9'9"  |