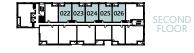

### **APARTMENT 1G**

1 Bedroom | 51.8 sqm | 557.6 sqft

Plots 021, 035, 049, 063, 077, 091, 105, 117

| Living / Dining / Kitchen | 7.65m x 3.18m | 25'1" x 10'5" |
|---------------------------|---------------|---------------|
| Bedroom                   | 4.78m x 2.97m | 15'8" x 9'9"  |