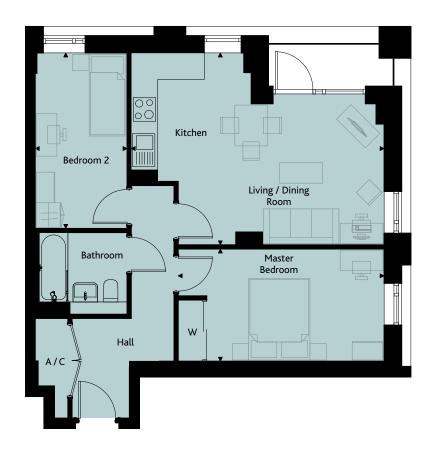

# **APARTMENT 1J**

1 Bedroom | 56.9 sqm | 612.5 sqft

Plot 099

| Living / Dining / Kitchen | 9.11m x 3.04m | 29'10" x 9'11" |
|---------------------------|---------------|----------------|
| Bedroom                   | 5.00m x 3.12m | 16'5" x 10'3"  |