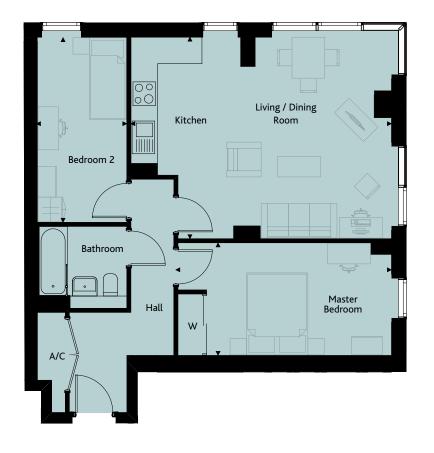

# **APARTMENT 2H**

2 Bedrooms | 61.6 sqm | 663.1 sqft

Plots 097, 111, 123

| Living / Dining / Kitchen | 6.16m x 4.67m | 20'2" x 15'4" |
|---------------------------|---------------|---------------|
| Master Bedroom            | 5.01m x 2.72m | 16'5" x 8'11" |
| Bedroom 2                 | 4.27m x 2.22m | 14'0" x 7'3"  |