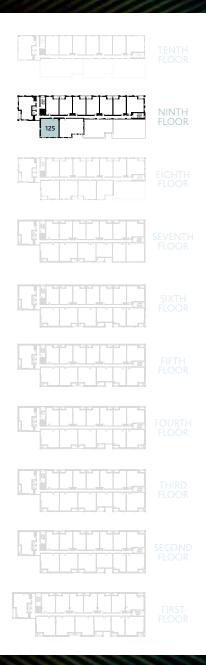

# **APARTMENT 2G\***

2 Bedrooms | 80.1 sqm | 862.2 sqft

Plot 125

| Living / Dining / Kitchen | 8.98m x 4.15m | 29'5" x 13'7"  |
|---------------------------|---------------|----------------|
| Master Bedroom            | 4.22m x 2.72m | 13'10" x 8'11" |
| Bedroom 2                 | 5.93m x 2.63m | 19'5" x 8'7"   |