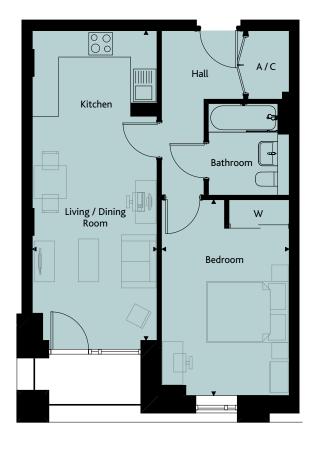

# **APARTMENT 1D\***

1 Bedroom | 62.4 sqm | 671.7 sqft

Plot 112

| Living / Dining / Kitchen | 9.12m x 4.18m | 29'11" x 13'8" |
|---------------------------|---------------|----------------|
| Bedroom                   | 3.74m x 3.61m | 12'3" x 11'10" |

All dimensions shown are maximum

AC - Airing cupboard C - Cupboard W - Wardrobe ---- Restricted headroom