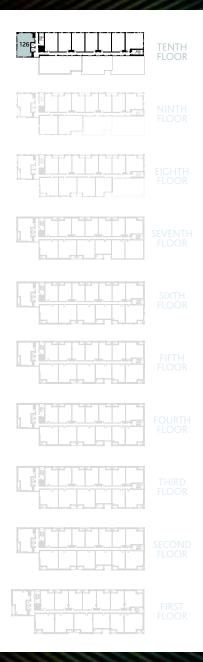

# **APARTMENT 2E\***

2 Bedroom | 81.9 sqm | 881.6 sqft

Plot 126

| Living / Dining / Kitchen | 7.12m x 5.15m | 23'4" x 16'9" |
|---------------------------|---------------|---------------|
| Master Bedroom            | 5.23m x 3.60m | 17'2" x 11'8" |
| Bedroom 2                 | 5.23m x 2.98m | 17'2" x 9'7"  |