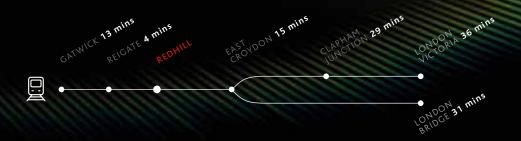

When the sun is shining, you can jump in the car and be enjoying the British seaside at Brighton in under an hour. And for when your journey takes you skywards, you can be at Gatwick Airport in just 15 minutes thanks to the speedy direct train service.