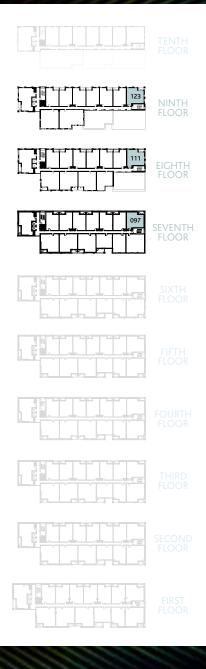

# **APARTMENT 2H**

2 Bedrooms | 61.6 sqm | 663.1 sqft

Plots 097, 111, 123

| Living / Dining / Kitchen | 6.16m x 4.67m | 20'2" x 15'4" |
|---------------------------|---------------|---------------|
| Master Bedroom            | 5.01m x 2.72m | 16'5" x 8'11" |
| Bedroom 2                 | 4.27m x 2.22m | 14'0" x 7'3"  |