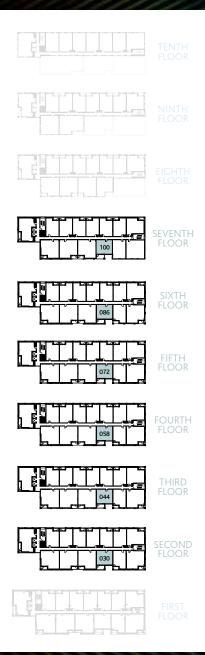

# **APARTMENT 1D**

1 Bedroom | 52.9 sqm | 569.4 sqft

Plots 030, 044, 058, 072, 086, 100

| Living / Dining / Kitchen | 6.87m x 4.18m | 22'6" x 13'8" |
|---------------------------|---------------|---------------|
| Bedroom                   | 3.74m x 3.47m | 12'3" x 11'4" |

All dimensions shown are maximum

AC - Airing cupboard C - Cupboard W - Wardrobe ---- Restricted headroom