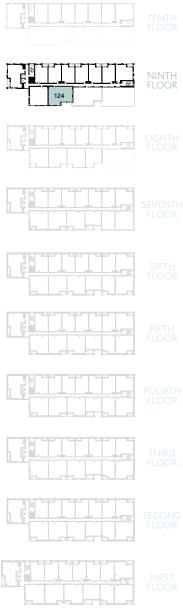

# **APARTMENT 2F**

2 Bedrooms | 96.2 sqm | 1044.1 sqft

Plot 124

| Living / Dining / Kitchen | 7.43m x 6.98m | 24'4" x 22'10" |
|---------------------------|---------------|----------------|
| Master Bedroom            | 4.91m x 3.06m | 16'1" x 10'0"  |
| Bedroom 2                 | 5.93m x 2.66m | 19'5" x 8'8"   |