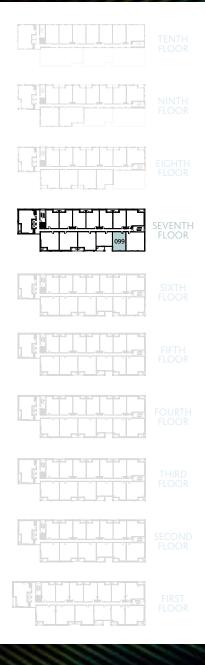

# **APARTMENT 1J**

1 Bedroom | 56.9 sqm | 612.5 sqft

Plot 099

| Living / Dining / Kitchen | 9.11m x 3.04m | 29'10" x 9'11" |
|---------------------------|---------------|----------------|
| Bedroom                   | 5.00m x 3.12m | 16'5" x 10'3"  |