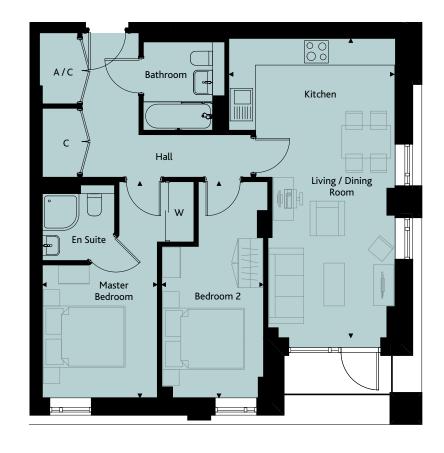

### **APARTMENT 2B**

2 Bedrooms | 62.2 sqm | 669.5 sqft

Plots 013, 027, 041, 055, 069, 083

| Living / Dining / Kitchen | 6.16m x 4.67m | 20'2" x 15'4" |
|---------------------------|---------------|---------------|
| Master Bedroom            | 5.01m x 2.72m | 16'5" x 8'11" |
| Bedroom 2                 | 4.27m x 2.22m | 14'0" x 7'3"  |