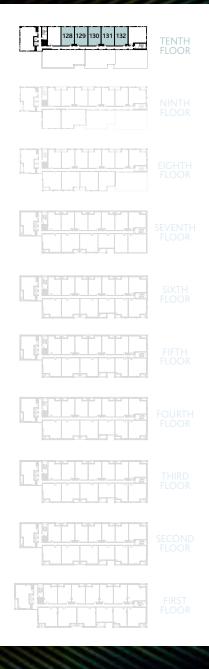

# **APARTMENT 1F**

1 Bedroom | 55.8 sqm | 600.6 sqft

Plots 128, 129\*, 130, 131\*, 132

\* Floorplan layout is mirrored to that shown

| Living / Dining / Kitchen | 9.11m x 3.18n | n 29′10" x | 10'5" |
|---------------------------|---------------|------------|-------|
| Bedroom                   | 5.00m x 2.97n | n 16'5" x  | 9'9"  |