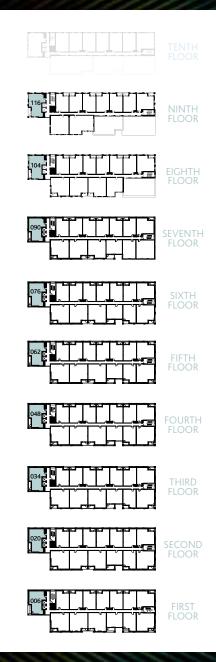

### **APARTMENT 2E**

2 Bedroom | 70.8 sqm | 761.1 sqft

Plots 006, 020, 034, 048, 062, 076, 090, 104, 116

| Living / Dining / Kitchen | 5.55m x 4.92m | 18'2" x 16'1" |
|---------------------------|---------------|---------------|
| Master Bedroom            | 5.00m x 3.37m | 16'5" x 11'0" |
| Bedroom 2                 | 5.00m x 2.97m | 16'5" x 9'8"  |