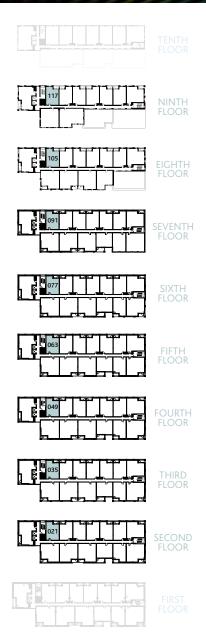

### **APARTMENT 1G**

1 Bedroom | 51.8 sqm | 557.6 sqft

Plots 021, 035, 049, 063, 077, 091, 105, 117

| Living / Dining / Kitchen | 7.65m x 3.18m | 25'1" x 10'5" |
|---------------------------|---------------|---------------|
| Bedroom                   | 4.78m x 2.97m | 15'8" x 9'9"  |