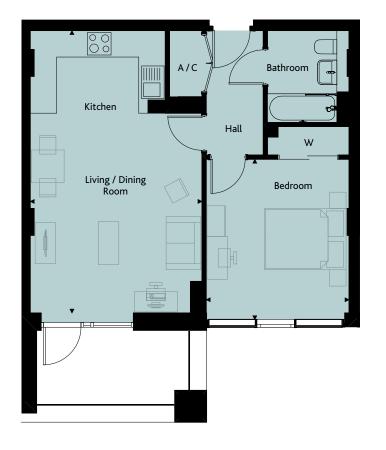

### **APARTMENT 1C**

1 Bedroom | 50.8 sqm | 546.8 sqft

Plots 022, 023\*, 024, 025\*, 026, 036, 037\*, 038, 039\*, 040, 050, 051\*, 052, 053\*, 054, 064, 065\*, 066, 067\*, 068, 078, 079\*, 080, 081\*, 082, 092, 093\*, 094, 095\*, 096, 106, 107\*, 108, 109\*, 110, 118, 119\*, 120, 121\*, 122

<sup>\*</sup> Floorplan layout is mirrored to that shown

| Living / Dining / Kitchen | 7.65m x 3.18m | 25'1" x 10'5" |
|---------------------------|---------------|---------------|
| Bedroom                   | 4.78m x 2.97m | 15'8" x 9'9"  |

All dimensions shown are maximum