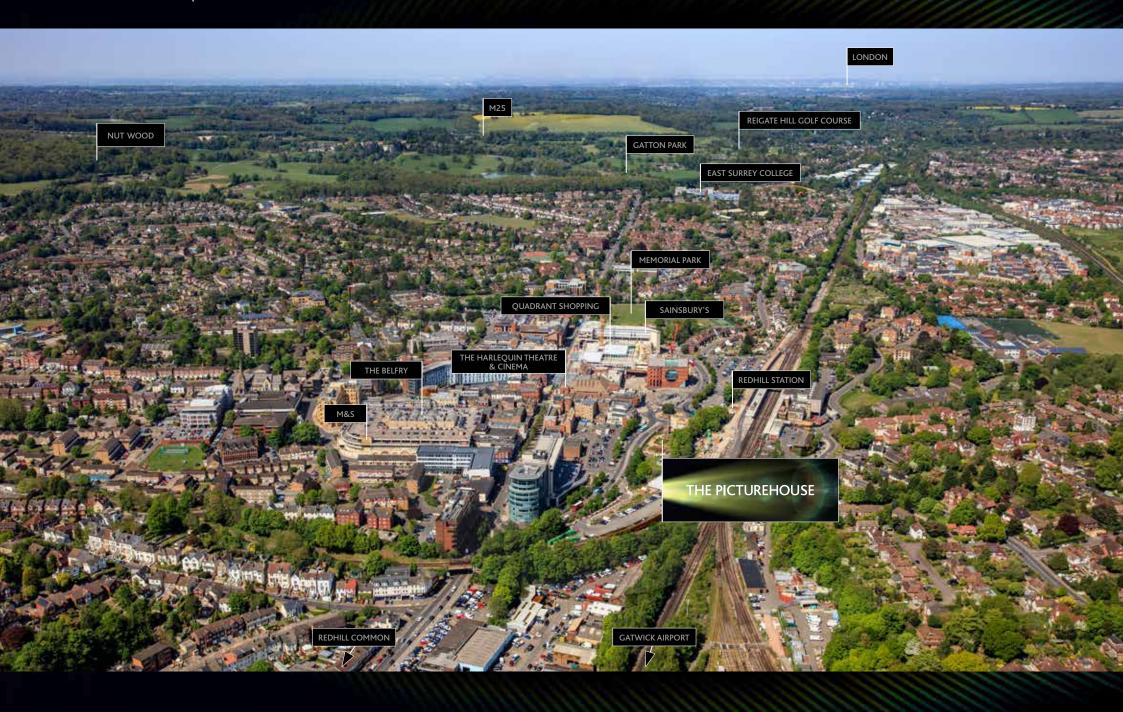

e Cottage provide hearty meals in a cosy atmosphere. Just down the road, The Pendleton offers gourmet burgers in a beautifully restored pub.

Weekend brunch is covered with local independent cafes like West Central and Pilot's Hub.

Slightly further afield, in nearby leafy Reigate, you will find yet more options, including gourmet Thai restaurant Giggling Squid and elegant French brasserie La Barbe.



open spaces, providing the perfect setting for

long leisurely strolls in autumn or lazy Sunday

picnics in the summer.

when the weekend arrives, you'll be spoilt for

choice with places to discover and explore.

an Area of Outstanding Natural Beauty is easily

Box Hill, both of which offer fantastic walks with

accessible. The area is home to Leith Hill and

unbeatable views over Surrey.







### **APARTMENT 1C**

1 Bedroom | 50.8 sqm | 546.8 sqft

Plots 022, 023\*, 024, 025\*, 026, 036, 037\*, 038, 039\*, 040, 050, 051\*, 052, 053\*, 054, 064, 065\*, 066, 067\*, 068, 078, 079\*, 080, 081\*, 082, 092, 093\*, 094, 095\*, 096, 106, 107\*, 108, 109\*, 110, 118, 119\*, 120, 121\*, 122

<sup>\*</sup> Floorplan layout is mirrored to that shown

| Living / Dining / Kitchen | 7.65m x 3.18m | 25'1" x 10'5" |
|---------------------------|---------------|---------------|
| Bedroom                   | 4.78m x 2.97m | 15'8" x 9'9"  |

All dimensions shown are maximum













# **APARTMENT 1D**

1 Bedroom | 52.9 sqm | 569.4 sqft

Plots 030, 044, 058, 072, 086, 100

| Living / Dining / Kitchen | 6.87m x 4.18m | 22'6" x 13'8" |
|---------------------------|---------------|----------