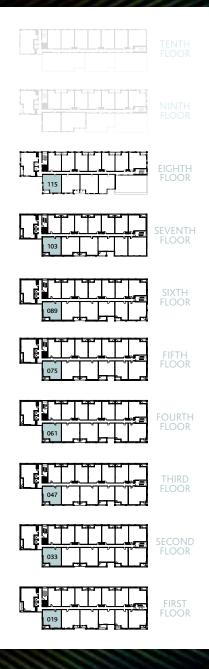

### **APARTMENT 2G**

2 Bedrooms | 72.9 sqm | 784.7 sqft

Plots 019, 033, 047, 061, 075, 089, 103, 115,

| Living / Dining / Kitchen | 7.29m x 4.23m | 23'11" x 13'10" |
|---------------------------|---------------|-----------------|
| Master Bedroom            | 4.62m x 2.72m | 15'2" x 8'11"   |
| Bedroom 2                 | 5.70m x 2.56m | 18'8" x 8'4"    |