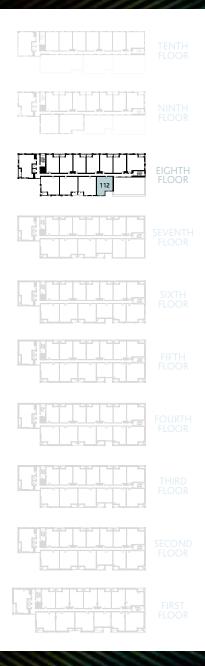

# **APARTMENT 1D\***

1 Bedroom | 62.4 sqm | 671.7 sqft

Plot 112

| Living / Dining / Kitchen | 9.12m x 4.18m | 29'11" x 13'8" |
|---------------------------|---------------|----------------|
| Bedroom                   | 3.74m x 3.61m | 12'3" x 11'10" |

All dimensions shown are maximum

AC - Airing cupboard C - Cupboard W - Wardrobe ---- Restricted headroom