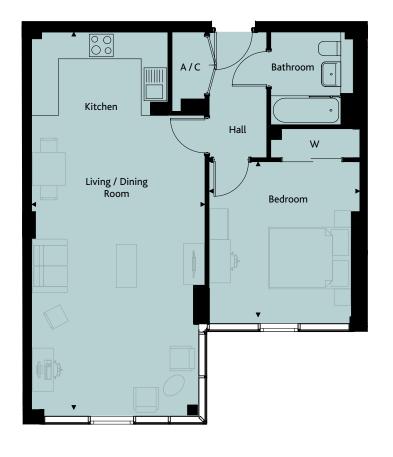

# **APARTMENT 1D**

1 Bedroom | 52.9 sqm | 569.4 sqft

Plots 030, 044, 058, 072, 086, 100

| Living / Dining / Kitchen | 6.87m x 4.18m | 22'6" x 13'8" |
|---------------------------|---------------|---------------|
| Bedroom                   | 3.74m x 3.47m | 12'3" x 11'4" |

All dimensions shown are maximum

AC - Airing cupboard C - Cupboard W - Wardrobe ---- Restricted headroom