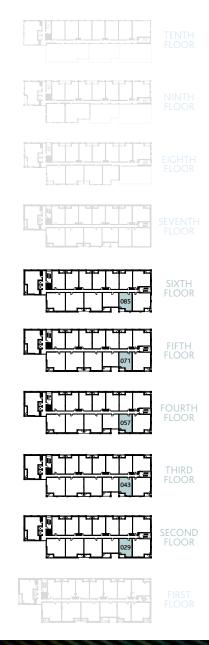

# **APARTMENT 1E**

1 Bedroom | 51.4 sqm | 553.3 sqft

Plots 029, 043, 057, 071, 085

| Living / Dining / Kitchen | 7.54m x | 3.04m | 24'9" | Х | 9'11" |
|---------------------------|---------|-------|-------|---|-------|
| Bedroom                   | 4.78m x | 3.12m | 15'8" | Х | 10'3" |