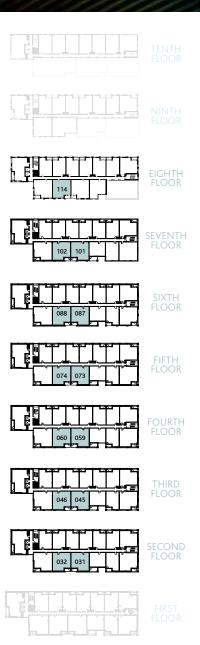

### **APARTMENT 2D**

2 Bedrooms | 72.4 sqm | 779.3 sqft

Plots 031\*,032, 045\*, 046, 059\*, 060, 073\*, 074, 087\*, 088, 101\*, 102, 114

\* Floorplan layout is mirrored to that shown

| Living / Dining / Kitchen | 7.45m x 3.34m | 24'4" x 10'9" |
|---------------------------|---------------|---------------|
| Master Bedroom            | 3.99m x 2.72m | 13'0" x 8'9"  |
| Bedroom 2                 | 5.76m x 2.69m | 18'8" x 8'8"  |