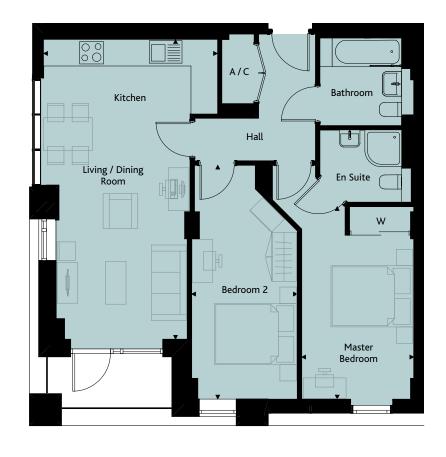

# **APARTMENT 2F**

2 Bedrooms | 96.2 sqm | 1044.1 sqft

Plot 124

| Living / Dining / Kitchen | 7.43m x 6.98m | 24'4" x 22'10" |
|---------------------------|---------------|----------------|
| Master Bedroom            | 4.91m x 3.06m | 16'1" x 10'0"  |
| Bedroom 2                 | 5.93m x 2.66m | 19'5" x 8'8"   |