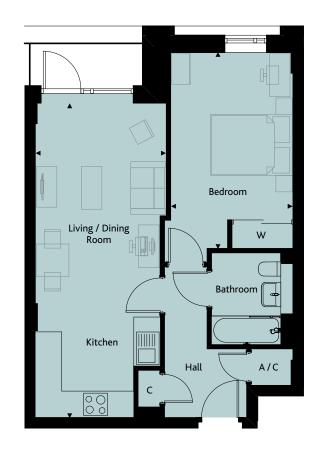

### **APARTMENT 1C**

1 Bedroom | 50.8 sqm | 546.8 sqft

Plots 022, 023\*, 024, 025\*, 026, 036, 037\*, 038, 039\*, 040, 050, 051\*, 052, 053\*, 054, 064, 065\*, 066, 067\*, 068, 078, 079\*, 080, 081\*, 082, 092, 093\*, 094, 095\*, 096, 106, 107\*, 108, 109\*, 110, 118, 119\*, 120, 121\*, 122

<sup>\*</sup> Floorplan layout is mirrored to that shown

| Living / Dining / Kitchen | 7.65m x 3.18m | 25'1" x 10'5" |
|---------------------------|---------------|---------------|
| Bedroom                   | 4.78m x 2.97m | 15'8" x 9'9"  |

All dimensions shown are maximum