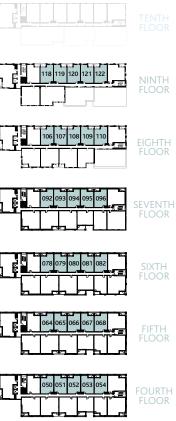

### **APARTMENT 1C**

1 Bedroom | 50.8 sqm | 546.8 sqft

Plots 022, 023\*, 024, 025\*, 026, 036, 037\*, 038, 039\*, 040, 050, 051\*, 052, 053\*, 054, 064, 065\*, 066, 067\*, 068, 078, 079\*, 080, 081\*, 082, 092, 093\*, 094, 095\*, 096, 106, 107\*, 108, 109\*, 110, 118, 119\*, 120, 121\*, 122