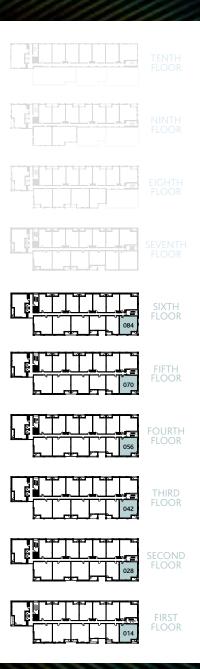

### **APARTMENT 2C**

2 Bedrooms | 70.5 sqm | 758.9 sqft

Plots 014, 028, 042, 056, 070, 084

| Living / Dining / Kitchen | 7.28m x 4.01m | 23'10" x 13'2" |
|---------------------------|---------------|----------------|
| Master Bedroom            | 5.27m x 2.97m | 17'3" x 9'2"   |
| Bedroom 2                 | 5.27m x 2.49m | 17'3" x 8'2"   |