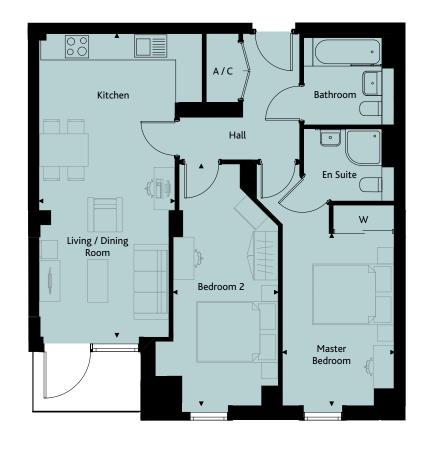

### **APARTMENT 2D**

2 Bedrooms | 72.4 sqm | 779.3 sqft

Plots 031\*,032, 045\*, 046, 059\*, 060, 073\*, 074, 087\*, 088, 101\*, 102, 114

\* Floorplan layout is mirrored to that shown

| Living / Dining / Kitchen | 7.45m x 3.34m | 24'4" x 10'9" |
|---------------------------|---------------|---------------|
| Master Bedroom            | 3.99m x 2.72m | 13'0" x 8'9"  |
| Bedroom 2                 | 5.76m x 2.69m | 18'8" x 8'8"  |