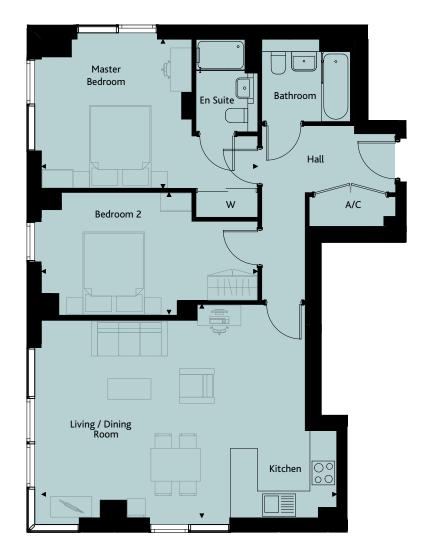

### **APARTMENT 2E**

2 Bedroom | 70.8 sqm | 761.1 sqft

Plots 006, 020, 034, 048, 062, 076, 090, 104, 116

| Living / Dining / Kitchen | 5.55m x 4.92m | 18'2" x 16'1" |
|---------------------------|---------------|---------------|
| Master Bedroom            | 5.00m x 3.37m | 16'5" x 11'0" |
| Bedroom 2                 | 5.00m x 2.97m | 16'5" x 9'8"  |