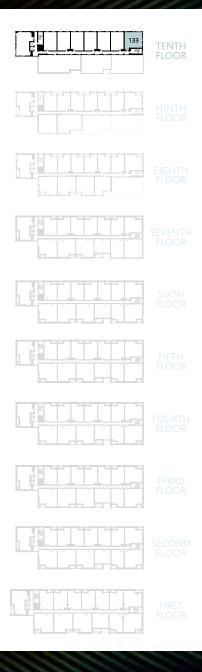

#### 2 Bedrooms | 68.9 sqm | 741.6 sqft

Plot 133

| Living / Dining / Kitchen | 6.33m x 4.90m | 20'9" x 16'1" |
|---------------------------|---------------|---------------|
| Master Bedroom            | 5.19m x 2.72m | 17'0" x 8'11" |
| Bedroom 2                 | 4.50m x 2.20m | 14'9" x 7'2"  |