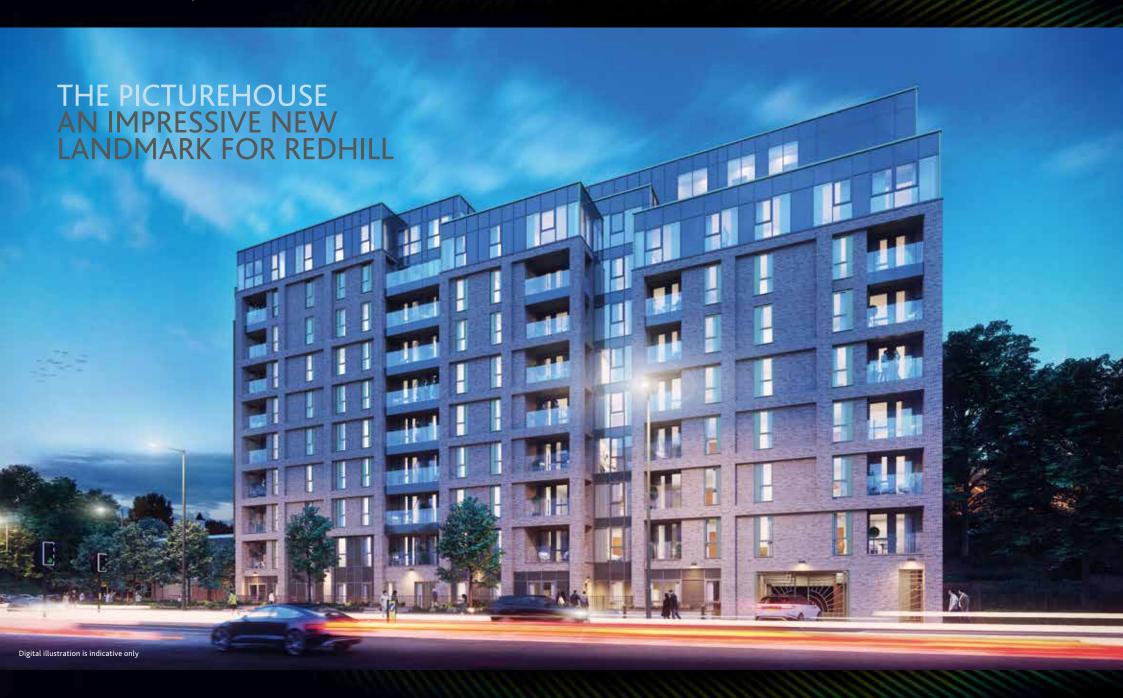

Cottage provide hearty meals in a cosy atmosphere. Just down the road, The Pendleton offers gourmet burgers in a beautifully restored pub.

Weekend brunch is covered with local independent cafes like West Central and Pilot's Hub.

Slightly further afield, in nearby leafy Reigate, you will find yet more options, including gourmet Thai restaurant Giggling Squid and elegant French brasserie La Barbe.



open spaces, providing the perfect setting for

long leisurely strolls in autumn or lazy Sunday

picnics in the summer.

when the weekend arrives, you'll be spoilt for

choice with places to discover and explore.

an Area of Outstanding Natural Beauty is easily

Box Hill, both of which offer fantastic walks with

accessible. The area is home to Leith Hill and

unbeatable views over Surrey.







### **APARTMENT 1C**

1 Bedroom | 50.8 sqm | 546.8 sqft

Plots 022, 023\*, 024, 025\*, 026, 036, 037\*, 038, 039\*, 040, 050, 051\*, 052, 053\*, 054, 064, 065\*, 066, 067\*, 068, 078, 079\*, 080, 081\*, 082, 092, 093\*, 094, 095\*, 096, 106, 107\*, 108, 109\*, 110, 118, 119\*, 120, 121\*, 122

<sup>\*</sup> Floorplan layout is mirrored to that shown

| Living / Dining / Kitchen | 7.65m x 3.18m | 25'1" x 10'5" |
|---------------------------|---------------|---------------|
| Bedroom                   | 4.78m x 2.97m | 15'8" x 9'9"  |

All dimensions shown are maximum













# **APARTMENT 1D**

1 Bedroom | 52.9 sqm | 569.4 sqft

Plots 030, 044, 058, 072, 086, 100

| Living / Dining / Kitchen | 6.87m x 4.18m | 22'6" x 13'8" |
|---------------------------|---------------|------------