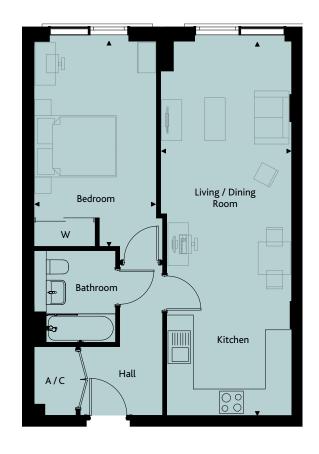

### **APARTMENT 1G**

1 Bedroom | 51.8 sqm | 557.6 sqft

Plots 021, 035, 049, 063, 077, 091, 105, 117

| Living / Dining / Kitchen | 7.65m x 3.18m | 25'1" x 10'5" |
|---------------------------|---------------|---------------|
| Bedroom                   | 4.78m x 2.97m | 15'8" x 9'9"  |