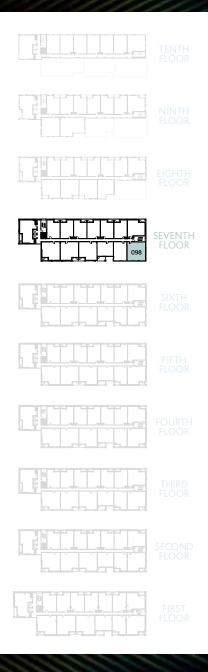

# **APARTMENT 2C\***

#### 2 Bedrooms | 78.4 sqm | 843.9 sqft

Plot 098

| Living / Dining / Kitchen | 8.97m x 4.24m | 29'5" x 13'11" |
|---------------------------|---------------|----------------|
| Master Bedroom            | 5.50m x 2.79m | 18'0" x 9'2"   |
| Bedroom 2                 | 5.50m x 2.49m | 18'0" x 8'2"   |