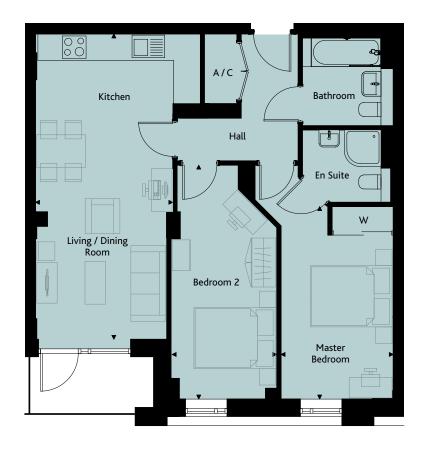

# **APARTMENT 2C\***

#### 2 Bedrooms | 78.4 sqm | 843.9 sqft

Plot 098

| Living / Dining / Kitchen | 8.97m x 4.24m | 29'5" x 13'11" |
|---------------------------|---------------|----------------|
| Master Bedroom            | 5.50m x 2.79m | 18'0" x 9'2"   |
| Bedroom 2                 | 5.50m x 2.49m | 18'0" x 8'2"   |