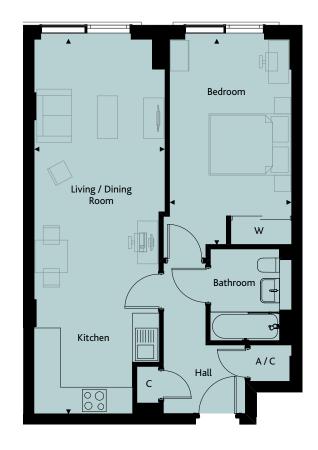

# **APARTMENT 1E**

1 Bedroom | 51.4 sqm | 553.3 sqft

Plots 029, 043, 057, 071, 085

| Living / Dining / Kitchen | 7.54m x | 3.04m | 24'9" | Х | 9'11" |
|---------------------------|---------|-------|-------|---|-------|
| Bedroom                   | 4.78m x | 3.12m | 15'8" | Х | 10'3" |