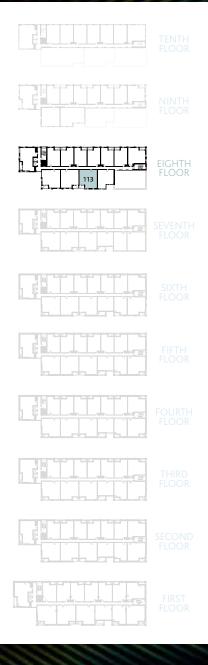

# **APARTMENT 2D\***

2 Bedrooms | 73.8 sqm | 794.4 sqft

Plot 113

| Living / Dining / Kitchen | 7.43m x 3.34m | 24'4" x 10'11" |
|---------------------------|---------------|----------------|
| Master Bedroom            | 4.20m x 2.74m | 13'7" x 8'10"  |
| Bedroom 2                 | 5.93m x 2.69m | 19'4" x 8'8"   |