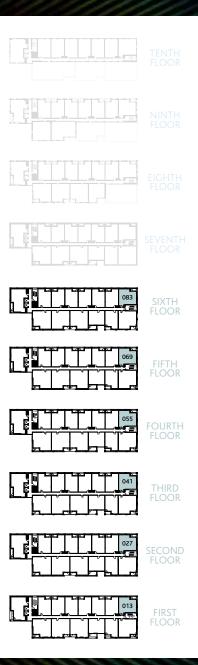

### **APARTMENT 2B**

2 Bedrooms | 62.2 sqm | 669.5 sqft

Plots 013, 027, 041, 055, 069, 083

| Living / Dining / Kitchen | 6.16m x 4.67m | 20'2" x 15'4" |
|---------------------------|---------------|---------------|
| Master Bedroom            | 5.01m x 2.72m | 16'5" x 8'11" |
| Bedroom 2                 | 4.27m x 2.22m | 14'0" x 7'3"  |