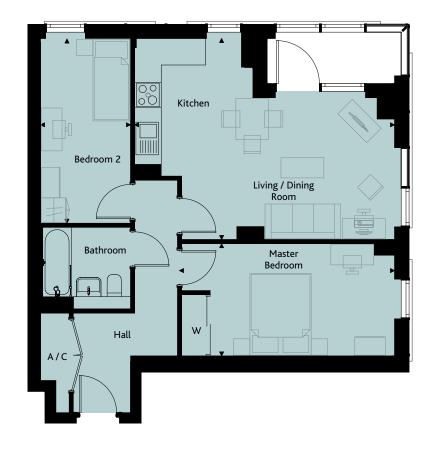

# **APARTMENT 2G\***

2 Bedrooms | 80.1 sqm | 862.2 sqft

Plot 125

| Living / Dining / Kitchen | 8.98m x 4.15m | 29'5" x 13'7"  |
|---------------------------|---------------|----------------|
| Master Bedroom            | 4.22m x 2.72m | 13'10" x 8'11" |
| Bedroom 2                 | 5.93m x 2.63m | 19'5" x 8'7"   |