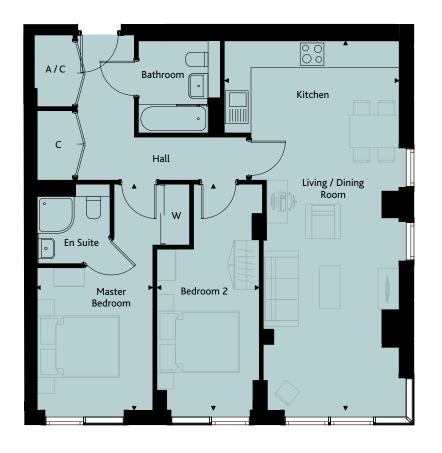

### **APARTMENT 2C**

2 Bedrooms | 70.5 sqm | 758.9 sqft

Plots 014, 028, 042, 056, 070, 084

| Living / Dining / Kitchen | 7.28m x 4.01m | 23'10" x 13'2" |
|---------------------------|---------------|----------------|
| Master Bedroom            | 5.27m x 2.97m | 17'3" x 9'2"   |
| Bedroom 2                 | 5.27m x 2.49m | 17'3" x 8'2"   |