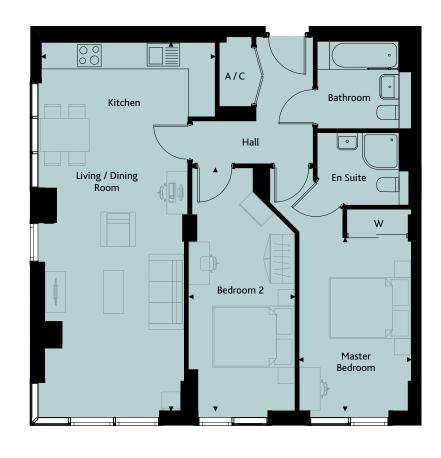

### **APARTMENT 2G**

2 Bedrooms | 72.9 sqm | 784.7 sqft

Plots 019, 033, 047, 061, 075, 089, 103, 115,

| Living / Dining / Kitchen | 7.29m x 4.23m | 23'11" x 13'10" |
|---------------------------|---------------|-----------------|
| Master Bedroom            | 4.62m x 2.72m | 15'2" x 8'11"   |
| Bedroom 2                 | 5.70m x 2.56m | 18'8" x 8'4"    |