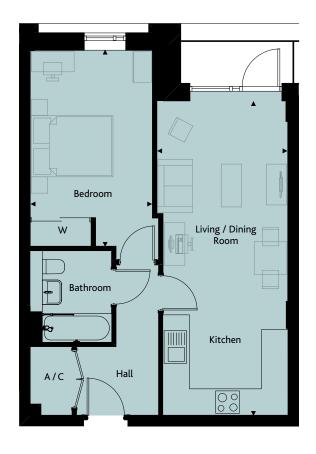

# **APARTMENT 1F**

1 Bedroom | 55.8 sqm | 600.6 sqft

Plots 128, 129\*, 130, 131\*, 132

\* Floorplan layout is mirrored to that shown

| Living / Dining / Kitchen | 9.11m x 3.18n | n 29′10" x | 10'5" |
|---------------------------|---------------|------------|-------|
| Bedroom                   | 5.00m x 2.97n | n 16'5" x  | 9'9"  |