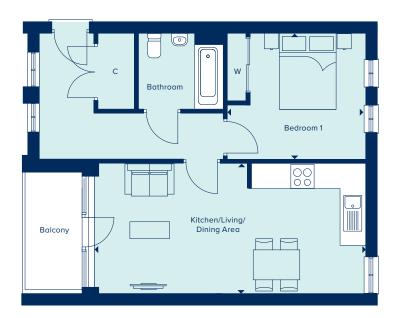

### WATSON HOUSE APARTMENT TYPE A

HOMES 2, 8 & 14

This thoughtfully designed 2 bedroom apartment offers a spacious and light kitchen/living/dining area with a good-sized balcony, an en suite and separate bathroom.

# 01932 282 185 crestnicholson.com/waltoncourtgardens

KITCHEN/LIVING/DINING AREA

7.94m x 4.13m 26'0" x 13'6"

BEDROOM 1
4.12m x 3.35m 13'6" x 11'0"

BEDROOM 2
4.12m x 2.99m 13'6" x 10'1"

Third

Second Floor

First Floor

Ground Floor

WATSON HOUSE

AC Airing Cupboard W Fitted Wardrobe