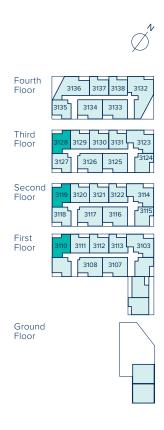

# CARVER HOUSE APARTMENT TYPE BB HOMES 3110, 3119, 3128

A beautiful 1 bedroom apartment, with plenty of space in the bedroom, a good-sized bathroom and a spacious, open plan kitchen/living/dining area with a welcoming balcony.

1 Bedroom Home **Total Area:** 633 sq ft

### crestnicholson.com

### KITCHEN/LIVING/DINING AREA

| 7.92m x 4.00m | 25'11" x 13'1" |
|---------------|----------------|
| BEDROOM 1     |                |
| 3.73m x 3.33m | 12'2" x 10'11" |