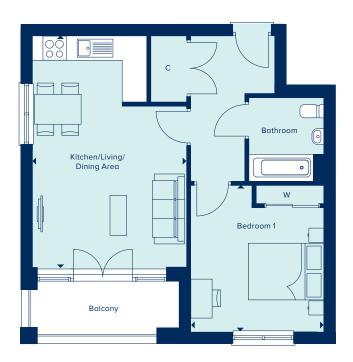

### WATSON HOUSE APARTMENT TYPE B

HOMES 3, 9, 15 & 20

Offering a spacious, open plan kitchen/living/dining area with a good-sized balcony, this 2 bedroom apartment also benefits from an en suite and separate bathroom.

# 01932 282 185 crestnicholson.com/waltoncourtgardens

KITCHEN/LIVING/DINING AREA

6.12m x 5.36m 20'1" x 17'7"

BEDROOM 1

4.38m x 3.43m 14'4" x 11'3"

BEDROOM 2

4.38m x 2.72m 14'4" x 8'11"

Fourth Floor

Third Floor

Second Floor

First Floor

Ground Floor

WATSON HOUSE

 ${f AC}\,$  Airing Cupboard  $\,{f W}\,$  Fitted Wardrobe