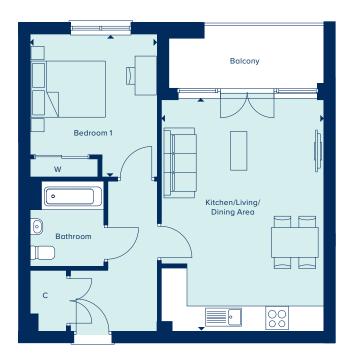

### SOMERS HOUSE APARTMENT TYPE AA HOMES 2101, 2102

A beautiful 1 bedroom apartment, with plenty of space in the bedroom, a good-sized bathroom and a spacious, open plan kitchen/living/dining area.

1 Bedroom Home

Total Area: 2101 - 693 sq ft, 2102 - 687 sq ft

#### crestnicholson.com

KITCHEN/LIVING/DINING AREA

8.28m x 3.22m 27'2" x 10'6"

BEDROOM 1

4.90m x 2.81m 16'1" x 9'2"