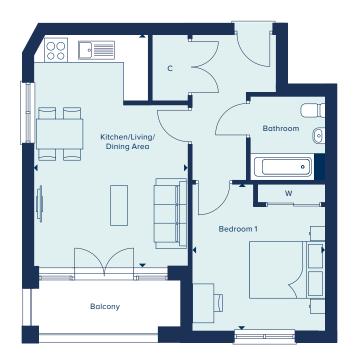

# CARVER HOUSE APARTMENT TYPE GG HOMES 3107, 3108, 3116, 3117, 3125, 3126, 3133, 3134

This carefully designed 2 bedroom apartment is where you can enjoy a spacious, open plan kitchen/living/dining area, a good-sized balcony and a relaxing bathroom.

2 Bedroom Home **Total Area:** 802 sq ft

### crestnicholson.com

| 6.11m x 4.08m | 20'0" x 13'4" |
|---------------|---------------|
| BEDROOM 1     |               |
| 4.36m x 3.36m | 14'3" x 11'0" |
| BEDROOM 2     |               |
| 4.36m x 2.75m | 14'3" x 9'0"  |