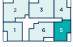

### SOMERS HOUSE APARTMENT TYPE CC HOMES 2111, 2112, 2120, 2121, 2129, 2130, 2137

A beautiful 1 bedroom apartment, with plenty of space in the bedroom, a good-sized bathroom and a spacious, open plan kitchen/living/dining area with a welcoming balcony.

1 Bedroom Home **Total Area:** 573 sq ft

#### crestnicholson.com

| 6.11m x 4.30m | 20'0" x 14'1" |
|---------------|---------------|
| BEDROOM 1     |               |
| 3.73m x 3.38m | 12'2" x 11'1" |