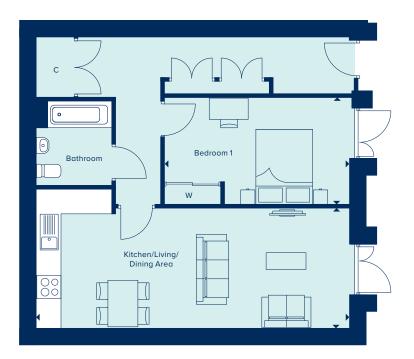

### WATSON HOUSE APARTMENT TYPE E

HOMES 6, 12, 18 & 22

This carefully designed 2 bedroom apartment is where you can enjoy a spacious, open plan kitchen/living/dining area, a good-sized balcony and a relaxing bathroom.

#### **WALTON COURT GARDENS**

Station Avenue, Walton-on-Thames, Surrey KT12 1FJ

For all enquiries please call

# 01932 282 185 crestnicholson.com/waltoncourtgardens

KITCHEN/LIVING/DINING AREA

6.12m x 4.39m 20'1" x 14'5"

BEDROOM 1

5.02m x 3.24m 16'5" x 10'7"

BEDROOM 2

3.59m x 2.60m 11'9" x 8'6"

Fourth Floor

Third Floor

Second Floor

First Floor

Ground Floor

WATSON HOUSE

 ${f AC}\,$  Airing Cupboard  $\,{f W}\,$  Fitted Wardrobe