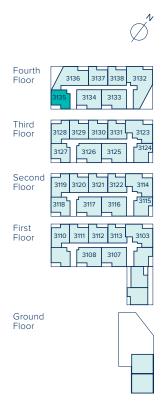

# CARVER HOUSE APARTMENT TYPE FF(A) HOME 3135

A beautiful 1 bedroom apartment, with plenty of space in the bedroom, a good-sized bathroom and a spacious, open plan kitchen/living/dining area with a welcoming balcony.

1 Bedroom Home **Total Area:** 546 sq ft

### crestnicholson.com

### KITCHEN/LIVING/DINING AREA

| 6.11m x 4.01m | 20'0" x 13'1" |
|---------------|---------------|
| BEDROOM 1     |               |
| 3.84m x 3.51m | 12'7" x 11'6" |