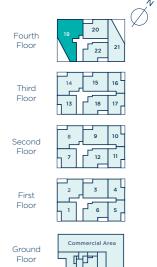

### WATSON HOUSE APARTMENT TYPE E

HOMES 6, 12, 18 & 22

This carefully designed 2 bedroom apartment is where you can enjoy a spacious, open plan kitchen/living/dining area, a good-sized balcony and a relaxing bathroom.

#### **WALTON COURT GARDENS**

Station Avenue, Walton-on-Thames, Surrey KT12 1FJ

For all enquiries please call

# 01932 282 185 crestnicholson.com/waltoncourtgardens

KITCHEN/LIVING/DINING AREA

6.12m x 4.39m 20'1" x 14'5"

BEDROOM 1

5.02m x 3.24m 16'5" x 10'7"

BEDROOM 2

3.59m x 2.60m 11'9" x 8'6"

Fourth Floor

Third Floor

Second Floor

First Floor

Ground Floor

WATSON HOUSE

 ${f AC}\,$  Airing Cupboard  $\,{f W}\,$  Fitted Wardrobe