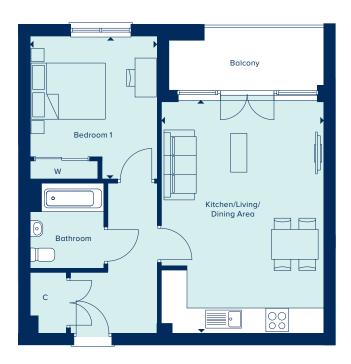

### SOMERS HOUSE APARTMENT TYPE CC HOMES 2111, 2112, 2120, 2121, 2129, 2130, 2137

A beautiful 1 bedroom apartment, with plenty of space in the bedroom, a good-sized bathroom and a spacious, open plan kitchen/living/dining area with a welcoming balcony.

1 Bedroom Home **Total Area:** 573 sq ft

#### crestnicholson.com

| 6.11m x 4.30m | 20'0" x 14'1" |
|---------------|---------------|
| BEDROOM 1     |               |
| 3.73m x 3.38m | 12'2" x 11'1" |