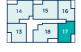

### SOMERS HOUSE APARTMENT TYPE AA HOMES 2101, 2102

A beautiful 1 bedroom apartment, with plenty of space in the bedroom, a good-sized bathroom and a spacious, open plan kitchen/living/dining area.

1 Bedroom Home

Total Area: 2101 - 693 sq ft, 2102 - 687 sq ft

#### crestnicholson.com

KITCHEN/LIVING/DINING AREA

8.28m x 3.22m 27'2" x 10'6"

BEDROOM 1

4.90m x 2.81m 16'1" x 9'2"