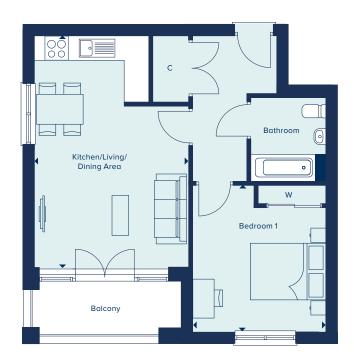

### SOMERS HOUSE APARTMENT TYPE HH HOMES 2115, 2124

This thoughtfully considered 1 bedroom apartment offers a spacious balcony from the light and airy open plan kitchen/living/dining area, as well as a good-sized bathroom.

1 Bedroom Home **Total Area:** 539 sq ft

#### crestnicholson.com

| 5.86m x 4.13m | 19'2" x 13'6" |
|---------------|---------------|
| BEDROOM 1     |               |
| 3.53m x 3.25m | 11'6" × 10'7" |