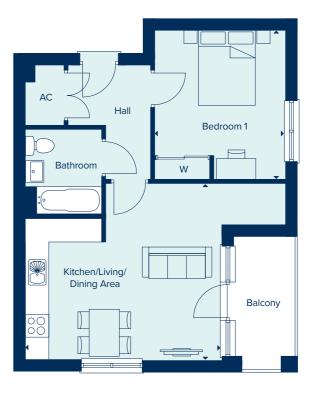

### WATSON HOUSE APARTMENT TYPE B

HOMES 3, 9, 15 & 20

Offering a spacious, open plan kitchen/living/dining area with a good-sized balcony, this 2 bedroom apartment also benefits from an en suite and separate bathroom.

# 01932 282 185 crestnicholson.com/waltoncourtgardens

KITCHEN/LIVING/DINING AREA

6.12m x 5.36m 20'1" x 17'7"

BEDROOM 1

4.38m x 3.43m 14'4" x 11'3"

BEDROOM 2

4.38m x 2.72m 14'4" x 8'11"

Fourth Floor

Third Floor

Second Floor

First Floor

Ground Floor

WATSON HOUSE

 ${f AC}\,$  Airing Cupboard  $\,{f W}\,$  Fitted Wardrobe