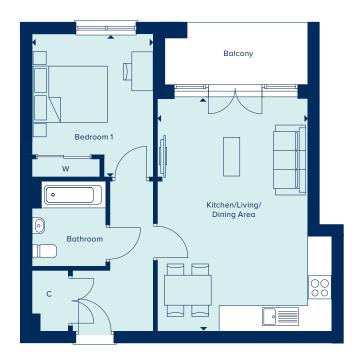

### SOMERS HOUSE APARTMENT TYPE DD HOMES 2113, 2122, 2131, 2138

A beautiful 1 bedroom apartment, with plenty of space in the bedroom, a good-sized bathroom and a spacious, open plan kitchen/living/dining area with a welcoming balcony.

1 Bedroom Home **Total Area:** 559 sq ft

#### crestnicholson.com

KITCHEN/LIVING/DINING AREA

6.11m x 3.97m 20'0" x 13'0" BEDROOM 1 3.73m x 3.22m 12'2" x 10'6"