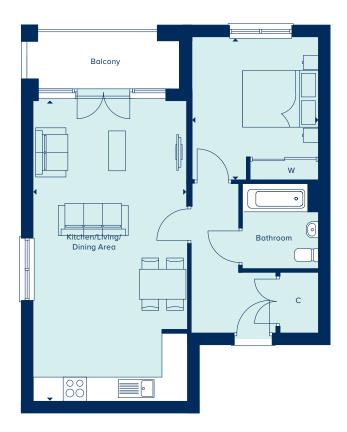

### SOMERS HOUSE APARTMENT TYPE BB HOMES 2110, 2119, 2128

A beautiful 1 bedroom apartment, with plenty of space in the bedroom, a good-sized bathroom and a spacious, open plan kitchen/living/dining area with a welcoming balcony.

1 Bedroom Home **Total Area:** 633 sq ft

#### crestnicholson.com

#### KITCHEN/LIVING/DINING AREA

| 7.92m x 4.00m | 25'11" x 13'1" |
|---------------|----------------|
| BEDROOM 1     |                |
| 3.73m x 3.33m | 12'2" x 10'11" |