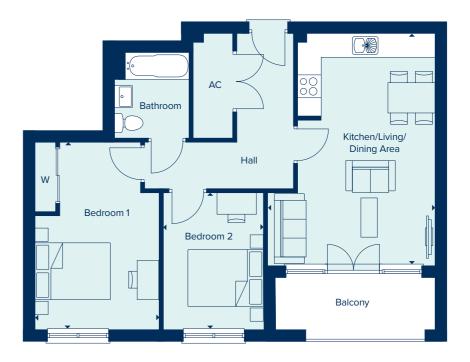

### WATSON HOUSE APARTMENT TYPE A

HOMES 2, 8 & 14

This thoughtfully designed 2 bedroom apartment offers a spacious and light kitchen/living/dining area with a good-sized balcony, an en suite and separate bathroom.

# 01932 282 185 crestnicholson.com/waltoncourtgardens

KITCHEN/LIVING/DINING AREA

7.94m x 4.13m 26'0" x 13'6"

BEDROOM 1
4.12m x 3.35m 13'6" x 11'0"

BEDROOM 2
4.12m x 2.99m 13'6" x 10'1"

Third

Second Floor

First Floor

Ground Floor

WATSON HOUSE

AC Airing Cupboard W Fitted Wardrobe