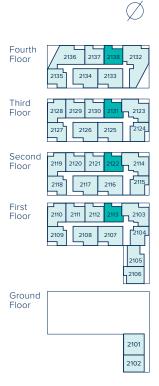

# SOMERS HOUSE APARTMENT TYPE PP HOMES 2136

A wonderfully designed 2 bedroom apartment, with a large kitchen/living/dining area with an expansive balcony, and bedroom 1 benefiting from an en suite and balcony.

### **SOMERS HOUSE**

2 Bedroom Home **Total Area:** 1012 sq ft

### crestnicholson.com

### KITCHEN/LIVING/DINING AREA

| 7.80m x 7.20m | 25'7" x 23'7" |
|---------------|---------------|
| BEDROOM 1     |               |
| 4.31m x 3.77m | 14'1" x 12'4" |
| BEDROOM 2     |               |
| 4.08m x 3.39m | 13'4" x 11'1" |