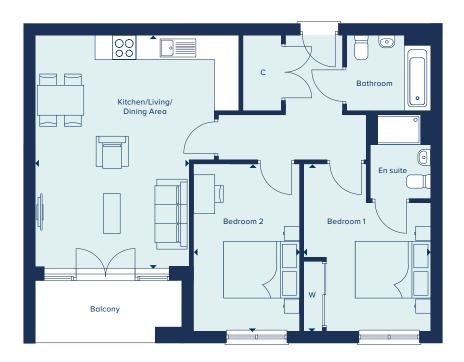

### WATSON HOUSE APARTMENT TYPE H

HOME 19

Offering 3 good-sized bedrooms, there is an en suite and balcony to bedroom 1 and a large balcony to the spacious, open plan kitchen/living/dining area.

# 01932 282 185 crestnicholson.com/waltoncourtgardens

KITCHEN/LIVING/DINING AREA

11.04m x 5.88m 36'3" x 19'3"

BEDROOM 1

4.16m x 4.06m 13'7" x 13'4"

BEDROOM 2

4.12m x 3.02m 13'6" x 9'11"

BEDROOM 3

4.12m x 3.34m 13'6" x 11'0"

WATSON HOUSE

AC Airing Cupboard W Fitted Wardrobe C Cupboard