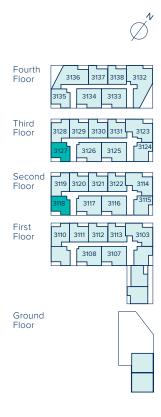

# CARVER HOUSE APARTMENT TYPE GG HOMES 3107, 3108, 3116, 3117, 3125, 3126, 3133, 3134

This carefully designed 2 bedroom apartment is where you can enjoy a spacious, open plan kitchen/living/dining area, a good-sized balcony and a relaxing bathroom.

2 Bedroom Home **Total Area:** 802 sq ft

### crestnicholson.com

| 6.11m x 4.08m | 20'0" x 13'4" |
|---------------|---------------|
| BEDROOM 1     |               |
| 4.36m x 3.36m | 14'3" x 11'0" |
| BEDROOM 2     |               |
| 4.36m x 2.75m | 14'3" x 9'0"  |