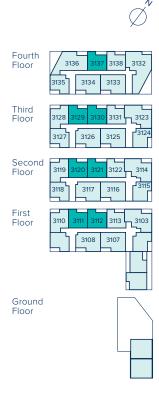

# CARVER HOUSE APARTMENT TYPE CC HOMES 3111, 3112, 3120, 3121, 3129, 3130, 3137

A beautiful 1 bedroom apartment, with plenty of space in the bedroom, a good-sized bathroom and a spacious, open plan kitchen/living/dining area with a welcoming balcony.

1 Bedroom Home **Total Area:** 573 sq ft

### crestnicholson.com

### KITCHEN/LIVING/DINING AREA

| 6.11m x 4.30m | 20'0" x 14'1" |
|---------------|---------------|
| BEDROOM 1     |               |
| 3.73m x 3.38m | 12'2" x 11'1" |