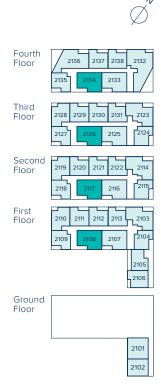

### **DEVELOPMENT PLAN**

With a collection of 1, 2 & 3 bedroom apartments and 3 bedroom townhouses to choose from, you will find the perfect new, well-designed home you have been looking for.

#### 1, 2 & 3 BEDROOM APARTMENTS AND 3 BEDROOM TOWNHOUSES

WALTON COURT GARDENS

DEVELOPMENT PLAN

### SOMERS HOUSE APARTMENT TYPE EE HOMES 2103, 2114, 2123

This carefully designed 2 bedroom apartment is where you can enjoy a spacious, open plan kitchen/living/dining area, a good-sized balcony and a relaxing bathroom.

2 Bedroom Home **Total Area:** 847 sq ft

#### KITCHEN/LIVING/DINING AREA

|               | 2               |
|---------------|-----------------|
| 7.92m x 3.61m | 25'11" x 11'10" |
| BEDROOM 1     |                 |
| 3.36m x 3.30m | 11'0" x 10'9"   |
| BEDROOM 2     |                 |
| 3.53m x 3.35m | 11'7" x 10'11"  |