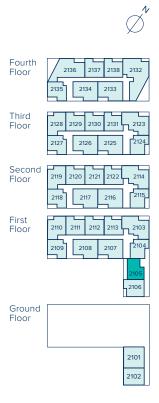

### SOMERS HOUSE APARTMENT TYPE AA HOMES 2101, 2102

A beautiful 1 bedroom apartment, with plenty of space in the bedroom, a good-sized bathroom and a spacious, open plan kitchen/living/dining area.

1 Bedroom Home

Total Area: 2101 - 693 sq ft, 2102 - 687 sq ft

#### crestnicholson.com

KITCHEN/LIVING/DINING AREA

8.28m x 3.22m 27'2" x 10'6"

BEDROOM 1

4.90m x 2.81m 16'1" x 9'2"

### SOMERS HOUSE APARTMENT TYPE BB HOMES 2110, 2119, 2128

A beautiful 1 bedroom apartment, with plenty of space in the bedroom, a good-sized bathroom and a spacious, open plan kitchen/living/dining area with a welcoming balcony.

1 Bedroom Home **Total Area:** 633 sq ft

#### KITCHEN/LIVING/DINING AREA

| 7.92m x 4.00m | 25'11" x 13'1" |
|---------------|----------------|
| BEDROOM 1     |                |
| 3.73m x 3.33m | 12'2" x 10'11" |

### SOMERS HOUSE APARTMENT TYPE CC HOMES 2111, 2112, 2120, 2121, 2129, 2130, 2137

A beautiful 1 bedroom apartment, with plenty of space in the bedroom, a good-sized bathroom and a spacious, open plan kitchen/living/dining area with a welcoming balcony.

1 Bedroom Home **Total Area:** 573 sq ft

#### crestnicholson.com

| 6.11m x 4.30m | 20'0" x 14'1" |
|---------------|---------------|
| BEDROOM 1     |               |
| 3.73m x 3.38m | 12'2" x 11'1" |

### SOMERS HOUSE APARTMENT TYPE DD HOMES 2113, 2122, 2131, 2138

A beautiful 1 bedroom apartment, with plenty of space in the bedroom, a good-sized bathroom and a spacious, open plan kitchen/living/dining area with a welcoming balcony.

1 Bedroom Home **Total Area:** 559 sq ft

#### crestnicholson.com

KITCHEN/LIVING/DINING AREA

6.11m x 3.97m 20'0" x 13'0" BEDROOM 1 3.73m x 3.22m 12'2" x 10'6"

### SOMERS HOUSE APARTMENT TYPE EE HOMES 2103, 2114, 2123

This carefully designed 2 bedroom apartment is where you can enjoy a spacious, open plan kitchen/living/dining area, a good-sized balcony and a relaxing bathroom.

2 Bedroom Home **Total Area:** 847 sq ft

#### KITCHEN/LIVING/DINING AREA

|               | 2               |
|---------------|-----------------|
| 7.92m x 3.61m | 25'11" x 11'10" |
| BEDROOM 1     |                 |
| 3.36m x 3.30m | 11'0" x 10'9"   |
| BEDROOM 2     |                 |
| 3.53m x 3.35m | 11'7" x 10'11"  |

### SOMERS HOUSE APARTMENT TYPE FF HOMES 2109, 2118, 2127

A beautiful 1 bedroom apartment, with plenty of space in the bedroom, a good-sized bathroom and a spacious, open plan kitchen/living/dining area with a welcoming balcony.

1 Bedroom Home **Total Area:** 547 sq ft

#### KITCHEN/LIVING/DINING AREA

| 6.11m x 4.01m | 20'0" x 13'1" |
|---------------|---------------|
| BEDROOM 1     |               |
| 3.84m x 3.51m | 12'7" x 11'6" |

### SOMERS HOUSE APARTMENT TYPE FF(A) HOMES 2135

A beautiful 1 bedroom apartment, with plenty of space in the bedroom, a good-sized bathroom and a spacious, open plan kitchen/living/dining area with a welcoming balcony.

1 Bedroom Home **Total Area:** 546 sq ft

### SOMERS HOUSE APARTMENT TYPE GG HOMES 2107, 2116, 2125, 2133

This carefully designed 2 bedroom apartment is where you can enjoy a spacious, open plan kitchen/living/dining area, a good-sized balcony and a relaxing bathroom.

2 Bedroom Home **Total Area:** 805 sq ft

#### KITCHEN/LIVING/DINING AREA

| 0             |               |
|---------------|---------------|
| 6.11m x 4.08m | 20'0" x 13'4" |
| BEDROOM 1     |               |
| 4.36m x 3.36m | 14'3" x 11'0" |
| BEDROOM 2     |               |
| 4.36m x 2.75m | 14'3" x 9'0"  |

### SOMERS HOUSE APARTMENT TYPE GG(A) HOMES 2108, 2117, 2126, 2134

This carefully designed 2 bedroom apartment is where you can enjoy a spacious, open plan kitchen/living/dining area, a good-sized balcony and a relaxing bathroom.

2 Bedroom Home **Total Area:** 795 sq ft

#### crestnicholson.com

| 0             |               |
|---------------|---------------|
| 6.11m x 4.08m | 20'0" x 13'4" |
| BEDROOM 1     |               |
| 4.36m x 3.36m | 14'3" x 11'0" |
| BEDROOM 2     |               |
| 4.36m x 2.75m | 14'3" x 9'0"  |

### SOMERS HOUSE APARTMENT TYPE HH HOMES 2115, 2124

This thoughtfully considered 1 bedroom apartment offers a spacious balcony from the light and airy open plan kitchen/living/dining area, as well as a good-sized bathroom.

1 Bedroom Home **Total Area:** 539 sq ft

#### crestnicholson.com

| 5.86m x 4.13m | 19'2" x 13'6" |
|---------------|---------------|
| BEDROOM 1     |               |
| 3.53m x 3.25m | 11'6" × 10'7" |

### SOMERS HOUSE APARTMENT TYPE II HOMES 2105

This thoughtfully considered 1 bedroom apartment offers a spacious balcony from the bedroom, an airy open plan kitchen/living/dining area, as well as a good-sized bathroom.

1 Bedroom Home **Total Area:** 572 sq ft

#### KITCHEN/LIVING/DINING AREA

| 5.02m x 4.52m | 19'2" x 13'6" |
|---------------|---------------|
| BEDROOM 1     |               |
| 5.22m x 3.43m | 11'6" x 10'7" |

### SOMERS HOUSE APARTMENT TYPE JJ HOMES 2106

Offering plenty of flexible space in the open plan kitchen/living/dining area, this beautiful 1 bedroom apartment also has a welcoming balcony and a good-sized bathroom.

1 Bedroom Home **Total Area:** 571 sq ft

#### crestnicholson.com

KITCHEN/LIVING/DINING AREA

| 7.14m x 3.37m | 23'5" x 11'0"  |
|---------------|----------------|
| BEDROOM 1     |                |
| 3.62m x 3.30m | 11'10" x 10'9" |

# SOMERS HOUSE APARTMENT TYPE OO HOMES 2132

Offering 3 good-sized bedrooms, there is an en suite and balcony to bedroom 1 and a large balcony to the spacious, open plan kitchen/living/dining area.

### **SOMERS HOUSE**

3 Bedroom Home **Total Area:** 1,223 sq ft

# KITCHEN/LIVING/DINING AREA 6.42m x 3.62m 21'0" x 11'10" BEDROOM 1 3.36m x 3.30m 11'0" x 10'9" BEDROOM 2 3.53m x 3.35m 11'6" x 10'11" BEDROOM 3 4.21m x 3.65m 13'9" x 11'7"

# SOMERS HOUSE APARTMENT TYPE PP HOMES 2136

A wonderfully designed 2 bedroom apartment, with a large kitchen/living/dining area with an expansive balcony, and bedroom 1 benefiting from an en suite and balcony.

### **SOMERS HOUSE**

2 Bedroom Home **Total Area:** 1012 sq ft

### KITCHEN/LIVING/DINING AREA

| 7.80m x 7.20m | 25'7" x 23'7" |
|---------------|---------------|
| BEDROOM 1     |               |
| 4.31m x 3.77m | 14'1" x 12'4" |
| BEDROOM 2     |               |
| 4.08m x 3.39m | 13'4" x 11'1" |

2105 2106 Ground Floor

First Floor