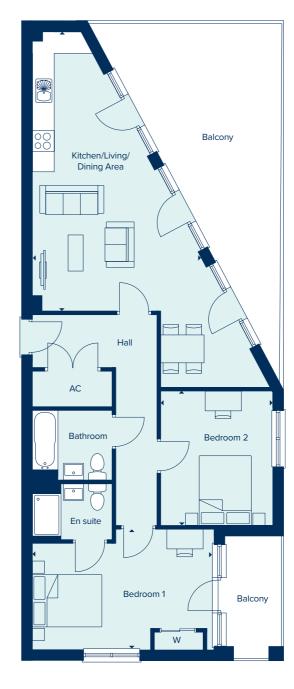

### WATSON HOUSE APARTMENT TYPE A

HOMES 2, 8 & 14

This thoughtfully designed 2 bedroom apartment offers a spacious and light kitchen/living/dining area with a good-sized balcony, an en suite and separate bathroom.

# 01932 282 185 crestnicholson.com/waltoncourtgardens

KITCHEN/LIVING/DINING AREA

7.94m x 4.13m 26'0" x 13'6"

BEDROOM 1
4.12m x 3.35m 13'6" x 11'0"

BEDROOM 2
4.12m x 2.99m 13'6" x 10'1"

Third

Second Floor

First Floor

Ground Floor

WATSON HOUSE

AC Airing Cupboard W Fitted Wardrobe