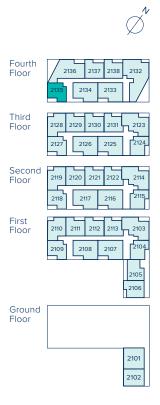

# SOMERS HOUSE APARTMENT TYPE PP HOMES 2136

A wonderfully designed 2 bedroom apartment, with a large kitchen/living/dining area with an expansive balcony, and bedroom 1 benefiting from an en suite and balcony.

### **SOMERS HOUSE**

2 Bedroom Home **Total Area:** 1012 sq ft

### crestnicholson.com

### KITCHEN/LIVING/DINING AREA

| 7.80m x 7.20m | 25'7" x 23'7" |
|---------------|---------------|
| BEDROOM 1     |               |
| 4.31m x 3.77m | 14'1" x 12'4" |
| BEDROOM 2     |               |
| 4.08m x 3.39m | 13'4" x 11'1" |