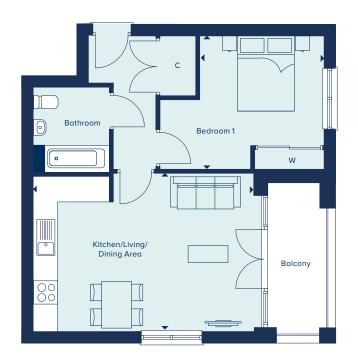

### WATSON HOUSE APARTMENT TYPE C

HOMES 4, 10 & 16

A beautiful 1 bedroom apartment, with plenty of space in the bedroom, a good-sized bathroom and a spacious, open plan kitchen/living/dining area with a welcoming balcony.

# 01932 282 185 crestnicholson.com/waltoncourtgardens

KITCHEN/LIVING/DINING AREA

5.16m x 4.66m 16'11" x 15'3"

BEDROOM 1

3.91m x 3.40m 12'10" x 11'2"

Fourth Floor

Third Floor

Second Floor

First Floor

Ground Floor

WATSON HOUSE

 ${f AC}\,$  Airing Cupboard  $\,{f W}\,$  Fitted Wardrobe