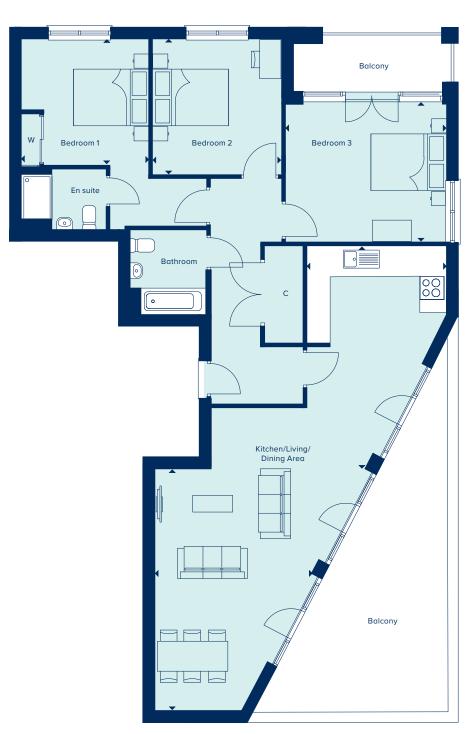

# SOMERS HOUSE APARTMENT TYPE OO HOMES 2132

Offering 3 good-sized bedrooms, there is an en suite and balcony to bedroom 1 and a large balcony to the spacious, open plan kitchen/living/dining area.

### **SOMERS HOUSE**

3 Bedroom Home **Total Area:** 1,223 sq ft

# KITCHEN/LIVING/DINING AREA 6.42m x 3.62m 21'0" x 11'10" BEDROOM 1 3.36m x 3.30m 11'0" x 10'9" BEDROOM 2 3.53m x 3.35m 11'6" x 10'11" BEDROOM 3 4.21m x 3.65m 13'9" x 11'7"