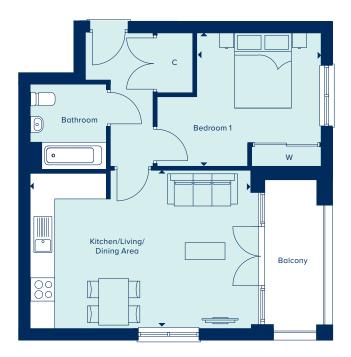

### SOMERS HOUSE APARTMENT TYPE EE HOMES 2103, 2114, 2123

This carefully designed 2 bedroom apartment is where you can enjoy a spacious, open plan kitchen/living/dining area, a good-sized balcony and a relaxing bathroom.

2 Bedroom Home **Total Area:** 847 sq ft

#### KITCHEN/LIVING/DINING AREA

|               | 2               |
|---------------|-----------------|
| 7.92m x 3.61m | 25'11" x 11'10" |
| BEDROOM 1     |                 |
| 3.36m x 3.30m | 11'0" x 10'9"   |
| BEDROOM 2     |                 |
| 3.53m x 3.35m | 11'7" x 10'11"  |