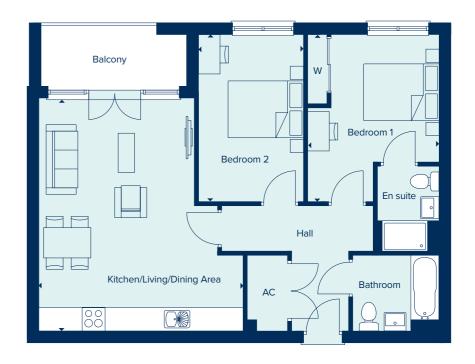

### WATSON HOUSE APARTMENT TYPE A

HOMES 2, 8 & 14

This thoughtfully designed 2 bedroom apartment offers a spacious and light kitchen/living/dining area with a good-sized balcony, an en suite and separate bathroom.

# 01932 282 185 crestnicholson.com/waltoncourtgardens

KITCHEN/LIVING/DINING AREA

7.94m x 4.13m 26'0" x 13'6"

BEDROOM 1
4.12m x 3.35m 13'6" x 11'0"

BEDROOM 2
4.12m x 2.99m 13'6" x 10'1"

Third

Second Floor

First Floor

Ground Floor

WATSON HOUSE

AC Airing Cupboard W Fitted Wardrobe