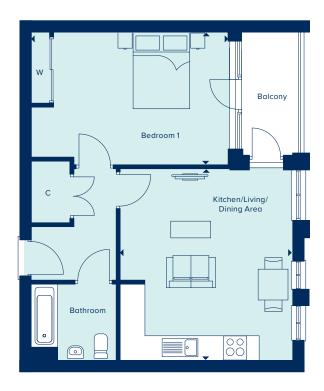

### SOMERS HOUSE APARTMENT TYPE GG HOMES 2107, 2116, 2125, 2133

This carefully designed 2 bedroom apartment is where you can enjoy a spacious, open plan kitchen/living/dining area, a good-sized balcony and a relaxing bathroom.

2 Bedroom Home **Total Area:** 805 sq ft

#### KITCHEN/LIVING/DINING AREA

| 0             |               |
|---------------|---------------|
| 6.11m x 4.08m | 20'0" x 13'4" |
| BEDROOM 1     |               |
| 4.36m x 3.36m | 14'3" x 11'0" |
| BEDROOM 2     |               |
| 4.36m x 2.75m | 14'3" x 9'0"  |