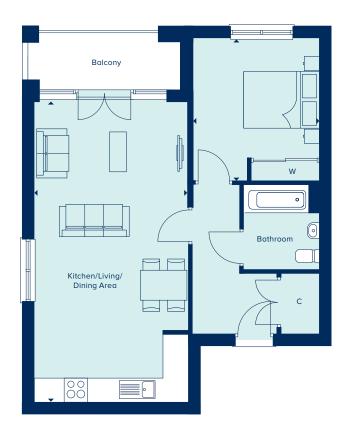

### SOMERS HOUSE APARTMENT TYPE II HOMES 2105

This thoughtfully considered 1 bedroom apartment offers a spacious balcony from the bedroom, an airy open plan kitchen/living/dining area, as well as a good-sized bathroom.

1 Bedroom Home **Total Area:** 572 sq ft

#### crestnicholson.com

#### KITCHEN/LIVING/DINING AREA

| 5.02m x 4.52m | 19'2" x 13'6" |
|---------------|---------------|
| BEDROOM 1     |               |
| 5.22m x 3.43m | 11'6" x 10'7" |