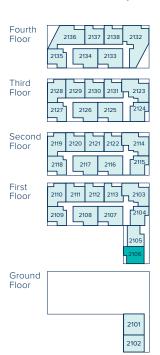

# CARVER HOUSE APARTMENT TYPE BB HOMES 3110, 3119, 3128

A beautiful 1 bedroom apartment, with plenty of space in the bedroom, a good-sized bathroom and a spacious, open plan kitchen/living/dining area with a welcoming balcony.

1 Bedroom Home **Total Area:** 633 sq ft

### KITCHEN/LIVING/DINING AREA

| 7.92m x 4.00m | 25'11" x 13'1" |
|---------------|----------------|
| BEDROOM 1     |                |
| 3.73m x 3.33m | 12'2" x 10'11" |

# CARVER HOUSE APARTMENT TYPE CC HOMES 3111, 3112, 3120, 3121, 3129, 3130, 3137

A beautiful 1 bedroom apartment, with plenty of space in the bedroom, a good-sized bathroom and a spacious, open plan kitchen/living/dining area with a welcoming balcony.

1 Bedroom Home **Total Area:** 573 sq ft

### KITCHEN/LIVING/DINING AREA

| 6.11m x 4.30m | 20'0" x 14'1" |
|---------------|---------------|
| BEDROOM 1     |               |
| 3.73m x 3.38m | 12'2" x 11'1" |

# CARVER HOUSE APARTMENT TYPE DD HOMES 3113, 3122, 3131, 3138

A beautiful 1 bedroom apartment, with plenty of space in the bedroom, a good-sized bathroom and a spacious, open plan kitchen/living/dining area with a welcoming balcony.

1 Bedroom Home **Total Area:** 559 sq ft

### crestnicholson.com

KITCHEN/LIVING/DINING AREA

3.73m x 3.22m

6.11m x 3.97m 20'0" x 13'0" BEDROOM 1

12'2" x 10'6"

# CARVER HOUSE APARTMENT TYPE EE HOMES 3103, 3114, 3123

This carefully designed 2 bedroom apartment is where you can enjoy a spacious, open plan kitchen/living/dining area, a good-sized balcony and a relaxing bathroom.

2 Bedroom Home **Total Area:** 847 sq ft

### KITCHEN/LIVING/DINING AREA

|               | , , , , , , , , , , , , , , , , , , , , |
|---------------|-----------------------------------------|
| 7.92m x 3.61m | 25'11" x 11'10"                         |
| BEDROOM 1     |                                         |
| 3.36m x 3.30m | 11'0" x 10'9"                           |
| BEDROOM 2     |                                         |
| 3.53m x 3.35m | 11'7" x 10'11"                          |

# CARVER HOUSE APARTMENT TYPE FF HOMES 3118, 3127

A beautiful 1 bedroom apartment, with plenty of space in the bedroom, a good-sized bathroom and a spacious, open plan kitchen/living/dining area with a welcoming balcony.

1 Bedroom Home **Total Area:** 547 sq ft

### KITCHEN/LIVING/DINING AREA

| 6.11m x 4.01m | 20'0" x 13'1" |
|---------------|---------------|
| BEDROOM 1     |               |
| 3.84m x 3.51m | 12'7" x 11'6" |

# CARVER HOUSE APARTMENT TYPE FF(A) HOME 3135

A beautiful 1 bedroom apartment, with plenty of space in the bedroom, a good-sized bathroom and a spacious, open plan kitchen/living/dining area with a welcoming balcony.

1 Bedroom Home **Total Area:** 546 sq ft

# CARVER HOUSE APARTMENT TYPE GG HOMES 3107, 3108, 3116, 3117, 3125, 3126, 3133, 3134

This carefully designed 2 bedroom apartment is where you can enjoy a spacious, open plan kitchen/living/dining area, a good-sized balcony and a relaxing bathroom.

2 Bedroom Home **Total Area:** 802 sq ft

### crestnicholson.com

| 6.11m x 4.08m | 20'0" x 13'4" |
|---------------|---------------|
| BEDROOM 1     |               |
| 4.36m x 3.36m | 14'3" x 11'0" |
| BEDROOM 2     |               |
| 4.36m x 2.75m | 14'3" x 9'0"  |

# CARVER HOUSE APARTMENT TYPE HH HOMES 3115, 3124

This thoughtfully considered 1 bedroom apartment offers a spacious balcony from the light and airy open plan kitchen/living/dining area, as well as a good-sized bathroom.

1 Bedroom Home **Total Area:** 539 sq ft

### crestnicholson.com

KITCHEN/LIVING/DINING AREA

5.86m x 4.13m 19'2" x 13'6"

BEDROOM 1

3.53m x 3.25m 11'6" x 10'7"

# CARVER HOUSE APARTMENT TYPE OO HOME 3132

Offering 3 good-sized bedrooms, there is an en suite and balcony to bedroom 1 and a large balcony to the spacious, open plan kitchen/living/dining area.

3 Bedroom Home **Total Area:** 1,223 sq ft

# KITCHEN AREA 5.84m x 3.62m 19'1" x 11'10" DINING/LIVING AREA 6.42m x 4.13m 21'0" x 13'6" BEDROOM 1 3.36m x 3.30m 11'0" x 10'9" BEDROOM 2 3.53m x 3.35m 11'6" x 10'11" BEDROOM 3 4.21m x 3.65m 13'9" x 11'7"

# CARVER HOUSE APARTMENT TYPE PP HOME 3136

A wonderfully designed 2 bedroom apartment, with a large kitchen/living/dining area with an expansive balcony, and bedroom 1 benefiting from an en suite and balcony.

2 Bedroom Home **Total Area:** 1012 sq ft

### KITCHEN/LIVING/DINING AREA

| KITOTIETO, ETVITO, BITTITO / KIL/ |               |  |
|-----------------------------------|---------------|--|
| 7.80m x 7.20m                     | 25'7" x 23'7" |  |
| BEDROOM 1                         |               |  |
| 4.31m x 3.77m                     | 14'1" x 12'4" |  |
| BEDROOM 2                         |               |  |
| 4.08m x 3.39m                     | 13'4" x 11'1" |  |