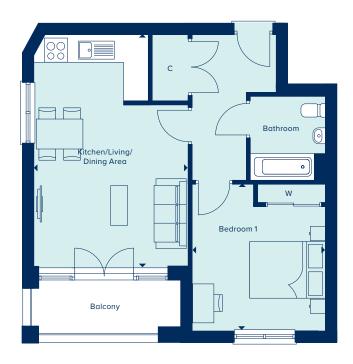

### WATSON HOUSE APARTMENT TYPE B

HOMES 3, 9, 15 & 20

Offering a spacious, open plan kitchen/living/dining area with a good-sized balcony, this 2 bedroom apartment also benefits from an en suite and separate bathroom.

# 01932 282 185 crestnicholson.com/waltoncourtgardens

KITCHEN/LIVING/DINING AREA

6.12m x 5.36m 20'1" x 17'7"

BEDROOM 1

4.38m x 3.43m 14'4" x 11'3"

BEDROOM 2

4.38m x 2.72m 14'4" x 8'11"

Fourth Floor

Third Floor

Second Floor

First Floor

Ground Floor

WATSON HOUSE

 ${f AC}\,$  Airing Cupboard  $\,{f W}\,$  Fitted Wardrobe