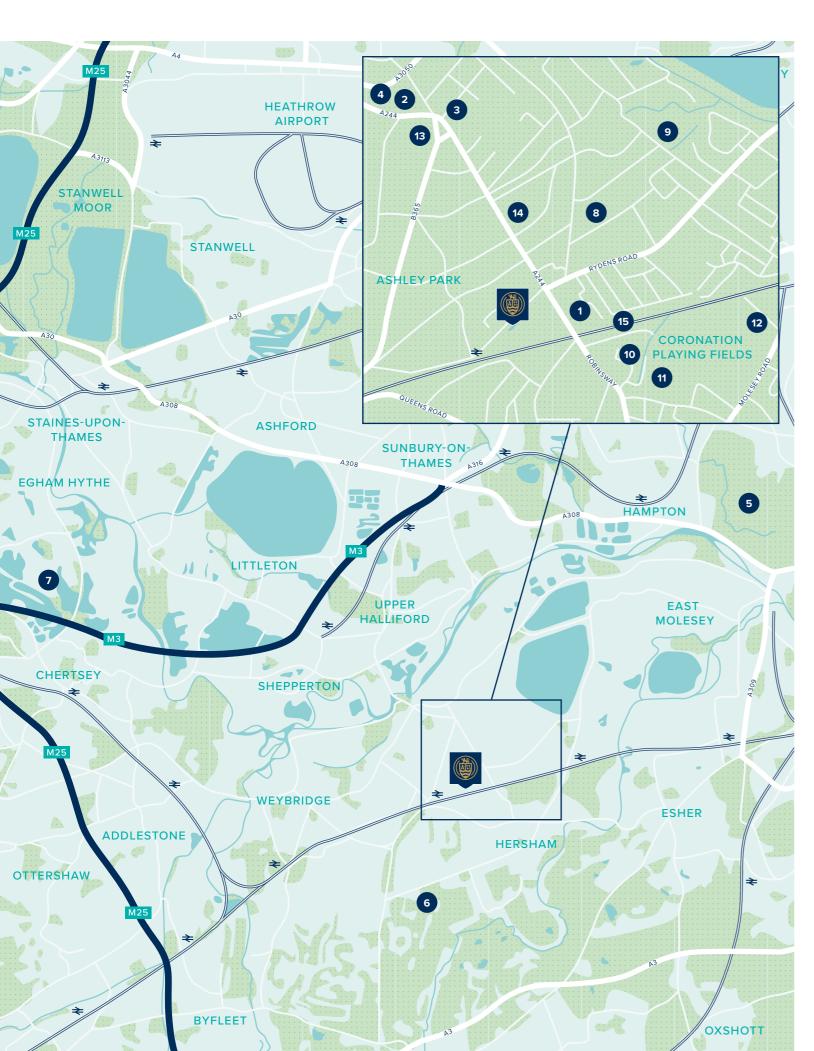

AROUND THE AREA

#### WELCOME TO LIFE IN SURREY

Whether it's shops, schools or leisure facilities, you'll find a wonderful choice available to you within a short distance of home.

#### On your doorstep

When you have simple access to all the amenities you need, your new home is something you can enjoy even more.

- 1 Tesco Express
- 2 The Heart Shopping Centre
- 3 Everyman Cinema
- 4 PureGym
- 5 Bushy Park
- 6 Burhill Golf Club
- 7 Thorpe Park

#### Education

Whatever age your children are, you will easily find the perfect school for them, thanks to the excellent choice close by.

- 8 Danesfield Manor School
- 9 Walton Oak School
- 10 Three Rivers Academy
- 11 Bell Farm Primary School
- Cardinal Newman Catholic
  Primary School
- 13 Ashley CofE Primary School
- Westward Preparatory School
- 15 Toad Hall Nursery

#### Travel

With excellent road and rail connections at your fingertips, getting to work, school or enjoying days out is effortless.

Walton-on-Thames town centre – 4 minutes' drive

Walton-on-Thames train station – 5 minutes' walk

Hersham – 5 minutes' drive

London Waterloo – 25 minutes (by train - from Walton-on-Thames)

Heathrow Airport – 22 minutes' drive

Station Avenue, Walton-on-Thames, Surrey KT12 1FJ

For all enquiries please call