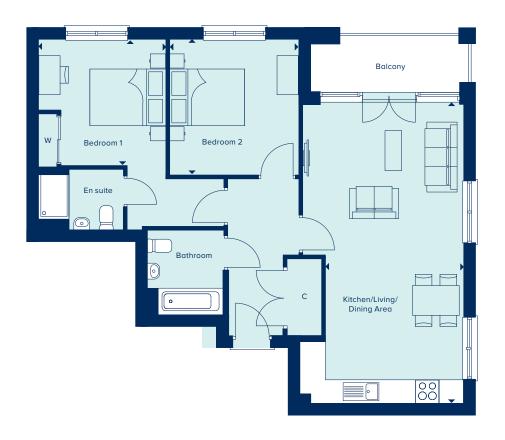

### WATSON HOUSE APARTMENT TYPE A

HOMES 2, 8 & 14

This thoughtfully designed 2 bedroom apartment offers a spacious and light kitchen/living/dining area with a good-sized balcony, an en suite and separate bathroom.

# 01932 282 185 crestnicholson.com/waltoncourtgardens

KITCHEN/LIVING/DINING AREA

7.94m x 4.13m 26'0" x 13'6"

BEDROOM 1
4.12m x 3.35m 13'6" x 11'0"

BEDROOM 2
4.12m x 2.99m 13'6" x 10'1"

Third

Second Floor

First Floor

Ground Floor

WATSON HOUSE

AC Airing Cupboard W Fitted Wardrobe