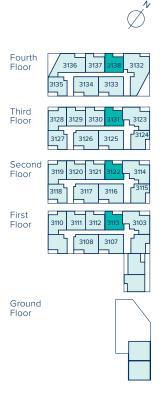

# CARVER HOUSE APARTMENT TYPE DD HOMES 3113, 3122, 3131, 3138

A beautiful 1 bedroom apartment, with plenty of space in the bedroom, a good-sized bathroom and a spacious, open plan kitchen/living/dining area with a welcoming balcony.

1 Bedroom Home **Total Area:** 559 sq ft

### crestnicholson.com

KITCHEN/LIVING/DINING AREA

3.73m x 3.22m

6.11m x 3.97m 20'0" x 13'0" BEDROOM 1

12'2" x 10'6"