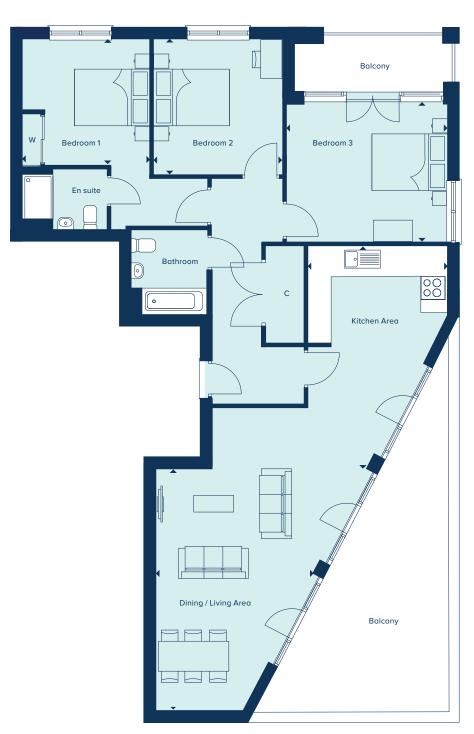

### WATSON HOUSE APARTMENT TYPE H

HOME 19

Offering 3 good-sized bedrooms, there is an en suite and balcony to bedroom 1 and a large balcony to the spacious, open plan kitchen/living/dining area.

# 01932 282 185 crestnicholson.com/waltoncourtgardens

KITCHEN/LIVING/DINING AREA

11.04m x 5.88m 36'3" x 19'3"

BEDROOM 1

4.16m x 4.06m 13'7" x 13'4"

BEDROOM 2

4.12m x 3.02m 13'6" x 9'11"

BEDROOM 3

4.12m x 3.34m 13'6" x 11'0"

WATSON HOUSE

AC Airing Cupboard W Fitted Wardrobe C Cupboard