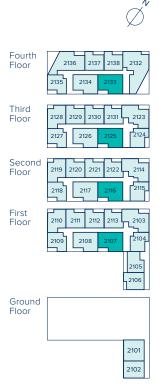

### SOMERS HOUSE APARTMENT TYPE GG HOMES 2107, 2116, 2125, 2133

This carefully designed 2 bedroom apartment is where you can enjoy a spacious, open plan kitchen/living/dining area, a good-sized balcony and a relaxing bathroom.

2 Bedroom Home **Total Area:** 805 sq ft

#### crestnicholson.com

#### KITCHEN/LIVING/DINING AREA

| 0             |               |
|---------------|---------------|
| 6.11m x 4.08m | 20'0" x 13'4" |
| BEDROOM 1     |               |
| 4.36m x 3.36m | 14'3" x 11'0" |
| BEDROOM 2     |               |
| 4.36m x 2.75m | 14'3" x 9'0"  |