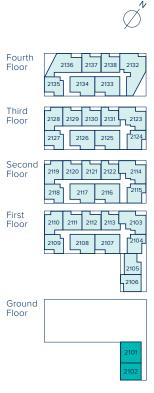

### SOMERS HOUSE APARTMENT TYPE AA HOMES 2101, 2102

A beautiful 1 bedroom apartment, with plenty of space in the bedroom, a good-sized bathroom and a spacious, open plan kitchen/living/dining area.

1 Bedroom Home

Total Area: 2101 - 693 sq ft, 2102 - 687 sq ft

#### crestnicholson.com

KITCHEN/LIVING/DINING AREA

8.28m x 3.22m 27'2" x 10'6"

BEDROOM 1

4.90m x 2.81m 16'1" x 9'2"