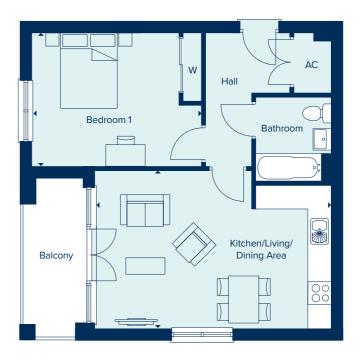

### SOMERS HOUSE APARTMENT TYPE AA HOMES 2101, 2102

A beautiful 1 bedroom apartment, with plenty of space in the bedroom, a good-sized bathroom and a spacious, open plan kitchen/living/dining area.

1 Bedroom Home

Total Area: 2101 - 693 sq ft, 2102 - 687 sq ft

#### crestnicholson.com

KITCHEN/LIVING/DINING AREA

8.28m x 3.22m 27'2" x 10'6"

BEDROOM 1

4.90m x 2.81m 16'1" x 9'2"