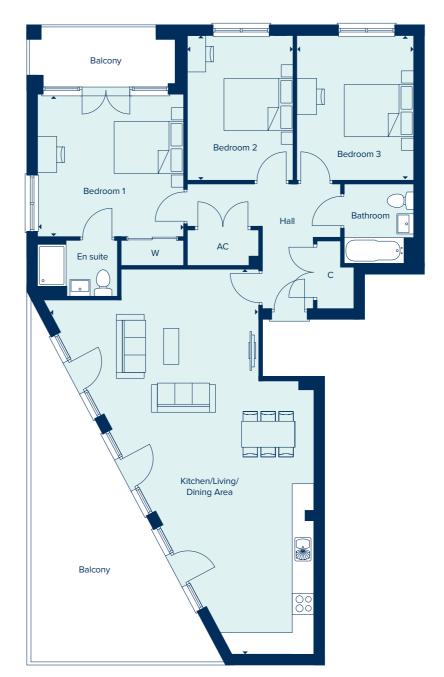

### WATSON HOUSE APARTMENT TYPE H

HOME 19

Offering 3 good-sized bedrooms, there is an en suite and balcony to bedroom 1 and a large balcony to the spacious, open plan kitchen/living/dining area.

# 01932 282 185 crestnicholson.com/waltoncourtgardens

KITCHEN/LIVING/DINING AREA

11.04m x 5.88m 36'3" x 19'3"

BEDROOM 1

4.16m x 4.06m 13'7" x 13'4"

BEDROOM 2

4.12m x 3.02m 13'6" x 9'11"

BEDROOM 3

4.12m x 3.34m 13'6" x 11'0"

WATSON HOUSE

AC Airing Cupboard W Fitted Wardrobe C Cupboard