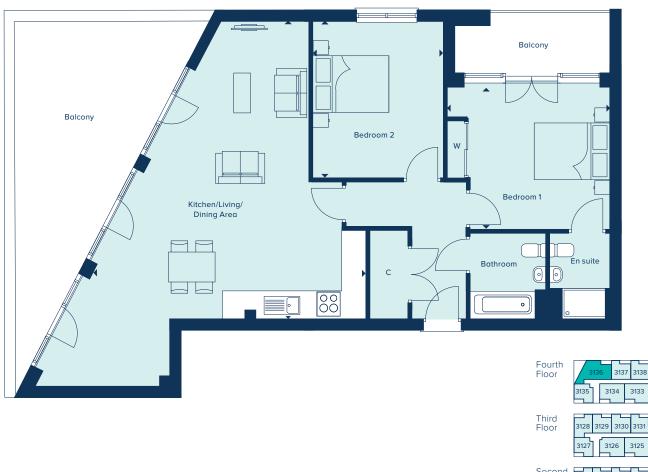

# SOMERS HOUSE APARTMENT TYPE PP HOMES 2136

A wonderfully designed 2 bedroom apartment, with a large kitchen/living/dining area with an expansive balcony, and bedroom 1 benefiting from an en suite and balcony.

### **SOMERS HOUSE**

2 Bedroom Home **Total Area:** 1012 sq ft

### crestnicholson.com

### KITCHEN/LIVING/DINING AREA

| 7.80m x 7.20m | 25'7" x 23'7" |
|---------------|---------------|
| BEDROOM 1     |               |
| 4.31m x 3.77m | 14'1" x 12'4" |
| BEDROOM 2     |               |
| 4.08m x 3.39m | 13'4" x 11'1" |