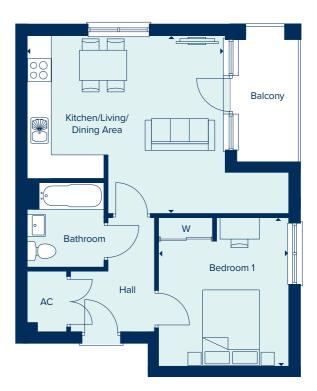

### WATSON HOUSE APARTMENT TYPE C

HOMES 4, 10 & 16

A beautiful 1 bedroom apartment, with plenty of space in the bedroom, a good-sized bathroom and a spacious, open plan kitchen/living/dining area with a welcoming balcony.

#### **WALTON COURT GARDENS**

Station Avenue, Walton-on-Thames, Surrey KT12 1FJ

For all enquiries please call

# 01932 282 185 crestnicholson.com/waltoncourtgardens

KITCHEN/LIVING/DINING AREA

5.16m x 4.66m 16'11" x 15'3"

BEDROOM 1

3.91m x 3.40m 12'10" x 11'2"

Fourth Floor

Third Floor

Second Floor

First Floor

Ground Floor

WATSON HOUSE

 ${f AC}\,$  Airing Cupboard  $\,{f W}\,$  Fitted Wardrobe