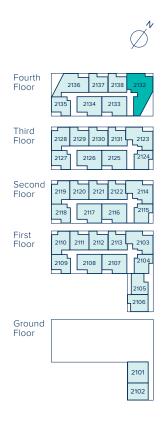

# SOMERS HOUSE APARTMENT TYPE PP HOMES 2136

A wonderfully designed 2 bedroom apartment, with a large kitchen/living/dining area with an expansive balcony, and bedroom 1 benefiting from an en suite and balcony.

### **SOMERS HOUSE**

2 Bedroom Home **Total Area:** 1012 sq ft

### crestnicholson.com

### KITCHEN/LIVING/DINING AREA

| 7.80m x 7.20m | 25'7" x 23'7" |
|---------------|---------------|
| BEDROOM 1     |               |
| 4.31m x 3.77m | 14'1" x 12'4" |
| BEDROOM 2     |               |
| 4.08m x 3.39m | 13'4" x 11'1" |