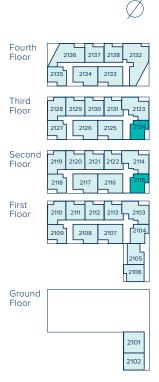

### SOMERS HOUSE APARTMENT TYPE GG HOMES 2107, 2116, 2125, 2133

This carefully designed 2 bedroom apartment is where you can enjoy a spacious, open plan kitchen/living/dining area, a good-sized balcony and a relaxing bathroom.

2 Bedroom Home **Total Area:** 805 sq ft

#### KITCHEN/LIVING/DINING AREA

| 0             |               |
|---------------|---------------|
| 6.11m x 4.08m | 20'0" x 13'4" |
| BEDROOM 1     |               |
| 4.36m x 3.36m | 14'3" x 11'0" |
| BEDROOM 2     |               |
| 4.36m x 2.75m | 14'3" x 9'0"  |