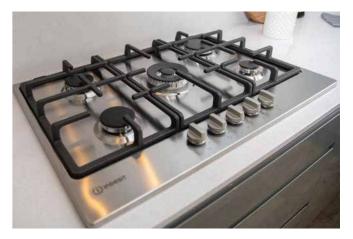

### **WALTON COURT GARDENS**

| KITCHEN                                                                                                                     | 3 bedroom townhouses | 1, 2 & 3<br>bedroom<br>apartments |
|-----------------------------------------------------------------------------------------------------------------------------|----------------------|-----------------------------------|
| Choice of soft close fitted kitchen complete with laminate work surface and upstand (subject to stage of construction)      | •                    | •                                 |
| Electric single built-in oven in stainless steel                                                                            | •                    | •                                 |
| Electric built-under 1½ oven in stainless steel                                                                             | •                    | •                                 |
| 4 ring gas hob in stainless steel                                                                                           | •                    |                                   |
| 4 ring ceramic electric hob in stainless steel                                                                              |                      | •                                 |
| Stainless steel splashback behind hob                                                                                       | •                    | •                                 |
| Integrated extractor hood                                                                                                   | •                    | •                                 |
| A-rated integrated fridge/freezer                                                                                           | •                    | •                                 |
| A-rated freestanding washing machine in hall cupboard                                                                       |                      | •                                 |
| A-rated integrated washing machine*                                                                                         | •                    |                                   |
| Single bowl sink and drainer in stainless steel                                                                             | •                    | •                                 |
| Single lever chrome mixer tap                                                                                               | •                    | •                                 |
| BATHROOM, EN SUITE & CLOAKROOM                                                                                              |                      |                                   |
| Contemporary white sanitaryware                                                                                             | •                    | •                                 |
| Chrome mixer taps and shower fittings                                                                                       | •                    | •                                 |
| Full height tiling around bath with shower and folding bath screen (where there is no separate shower facility in the home) | •                    | •                                 |
| Half height tiling around bath (where a separate shower facility is provided in the home)                                   | •                    | •                                 |
| Full height tiling to enclosed shower area where applicable                                                                 | •                    | •                                 |
| Half height tiling to walls where other sanitaryware is fitted in bathroom and en suite                                     | •                    | •                                 |
| Heated white towel rail to bathrooms and en suites                                                                          | •                    | •                                 |
| Tiled splashback to basin in cloakroom                                                                                      | •                    |                                   |