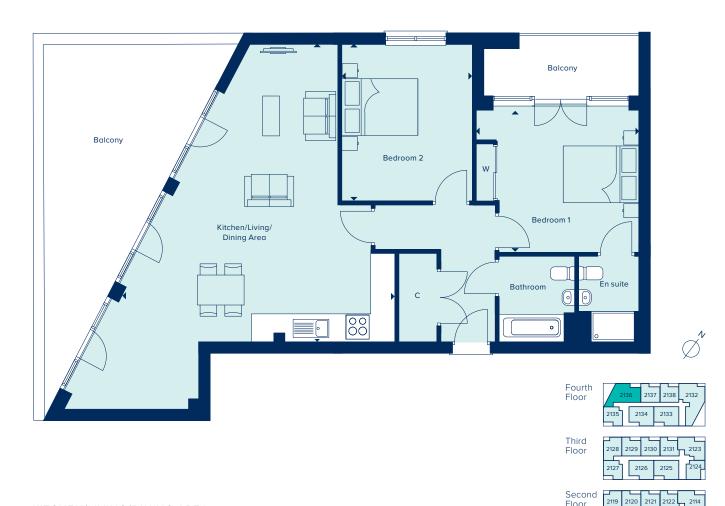

# SOMERS HOUSE APARTMENT TYPE PP HOMES 2136

A wonderfully designed 2 bedroom apartment, with a large kitchen/living/dining area with an expansive balcony, and bedroom 1 benefiting from an en suite and balcony.

### **SOMERS HOUSE**

2 Bedroom Home **Total Area:** 1012 sq ft

### crestnicholson.com

### KITCHEN/LIVING/DINING AREA

| 7.80m x 7.20m | 25'7" x 23'7" |
|---------------|---------------|
| BEDROOM 1     |               |
| 4.31m x 3.77m | 14'1" x 12'4" |
| BEDROOM 2     |               |
| 4.08m x 3.39m | 13'4" x 11'1" |