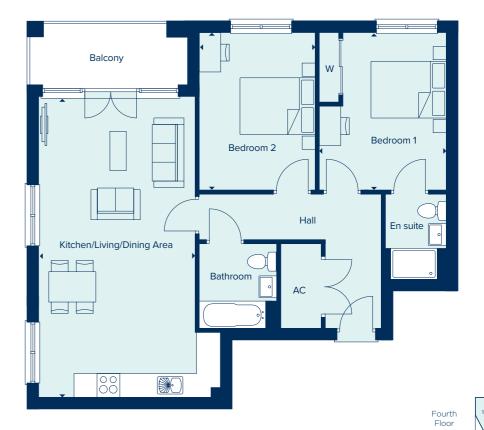

### WATSON HOUSE APARTMENT TYPE A

HOMES 2, 8 & 14

This thoughtfully designed 2 bedroom apartment offers a spacious and light kitchen/living/dining area with a good-sized balcony, an en suite and separate bathroom.

# 01932 282 185 crestnicholson.com/waltoncourtgardens

KITCHEN/LIVING/DINING AREA

7.94m x 4.13m 26'0" x 13'6"

BEDROOM 1
4.12m x 3.35m 13'6" x 11'0"

BEDROOM 2
4.12m x 2.99m 13'6" x 10'1"

Third

Second Floor

First Floor

Ground Floor

WATSON HOUSE

AC Airing Cupboard W Fitted Wardrobe