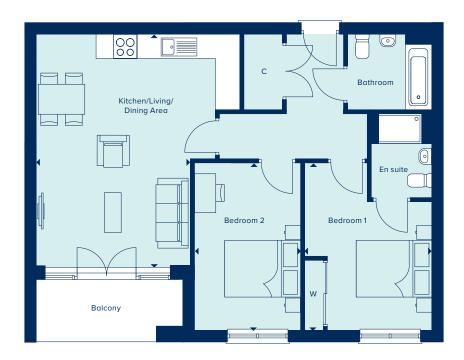

# SOMERS HOUSE APARTMENT TYPE PP HOMES 2136

A wonderfully designed 2 bedroom apartment, with a large kitchen/living/dining area with an expansive balcony, and bedroom 1 benefiting from an en suite and balcony.

### **SOMERS HOUSE**

2 Bedroom Home **Total Area:** 1012 sq ft

### crestnicholson.com

### KITCHEN/LIVING/DINING AREA

| 7.80m x 7.20m | 25'7" x 23'7" |
|---------------|---------------|
| BEDROOM 1     |               |
| 4.31m x 3.77m | 14'1" x 12'4" |
| BEDROOM 2     |               |
| 4.08m x 3.39m | 13'4" x 11'1" |