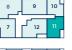

# CARVER HOUSE APARTMENT TYPE BB HOMES 3110, 3119, 3128

A beautiful 1 bedroom apartment, with plenty of space in the bedroom, a good-sized bathroom and a spacious, open plan kitchen/living/dining area with a welcoming balcony.

1 Bedroom Home **Total Area:** 633 sq ft

### crestnicholson.com

### KITCHEN/LIVING/DINING AREA

| 7.92m x 4.00m | 25'11" x 13'1" |
|---------------|----------------|
| BEDROOM 1     |                |
| 3.73m x 3.33m | 12'2" x 10'11" |