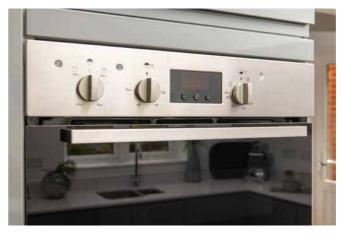

### **WALTON COURT GARDENS**

| KITCHEN                                                                                                                     | 3 bedroom townhouses | 1, 2 & 3<br>bedroom<br>apartments |
|-----------------------------------------------------------------------------------------------------------------------------|----------------------|-----------------------------------|
| Choice of soft close fitted kitchen complete with laminate work surface and upstand (subject to stage of construction)      | •                    | •                                 |
| Electric single built-in oven in stainless steel                                                                            | •                    | •                                 |
| Electric built-under 1½ oven in stainless steel                                                                             | •                    | •                                 |
| 4 ring gas hob in stainless steel                                                                                           | •                    |                                   |
| 4 ring ceramic electric hob in stainless steel                                                                              |                      | •                                 |
| Stainless steel splashback behind hob                                                                                       | •                    | •                                 |
| Integrated extractor hood                                                                                                   | •                    | •                                 |
| A-rated integrated fridge/freezer                                                                                           | •                    | •                                 |
| A-rated freestanding washing machine in hall cupboard                                                                       |                      | •                                 |
| A-rated integrated washing machine*                                                                                         | •                    |                                   |
| Single bowl sink and drainer in stainless steel                                                                             | •                    | •                                 |
| Single lever chrome mixer tap                                                                                               | •                    | •                                 |
| BATHROOM, EN SUITE & CLOAKROOM                                                                                              |                      |                                   |
| Contemporary white sanitaryware                                                                                             | •                    | •                                 |
| Chrome mixer taps and shower fittings                                                                                       | •                    | •                                 |
| Full height tiling around bath with shower and folding bath screen (where there is no separate shower facility in the home) | •                    | •                                 |
| Half height tiling around bath (where a separate shower facility is provided in the home)                                   | •                    | •                                 |
| Full height tiling to enclosed shower area where applicable                                                                 | •                    | •                                 |
| Half height tiling to walls where other sanitaryware is fitted in bathroom and en suite                                     | •                    | •                                 |
| Heated white towel rail to bathrooms and en suites                                                                          | •                    | •                                 |
| Tiled splashback to basin in cloakroom                                                                                      | •                    |                                   |