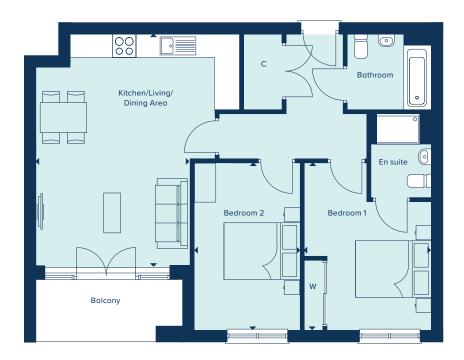

### SOMERS HOUSE APARTMENT TYPE GG HOMES 2107, 2116, 2125, 2133

This carefully designed 2 bedroom apartment is where you can enjoy a spacious, open plan kitchen/living/dining area, a good-sized balcony and a relaxing bathroom.

2 Bedroom Home **Total Area:** 805 sq ft

#### crestnicholson.com

#### KITCHEN/LIVING/DINING AREA

| 0             |               |
|---------------|---------------|
| 6.11m x 4.08m | 20'0" x 13'4" |
| BEDROOM 1     |               |
| 4.36m x 3.36m | 14'3" x 11'0" |
| BEDROOM 2     |               |
| 4.36m x 2.75m | 14'3" x 9'0"  |